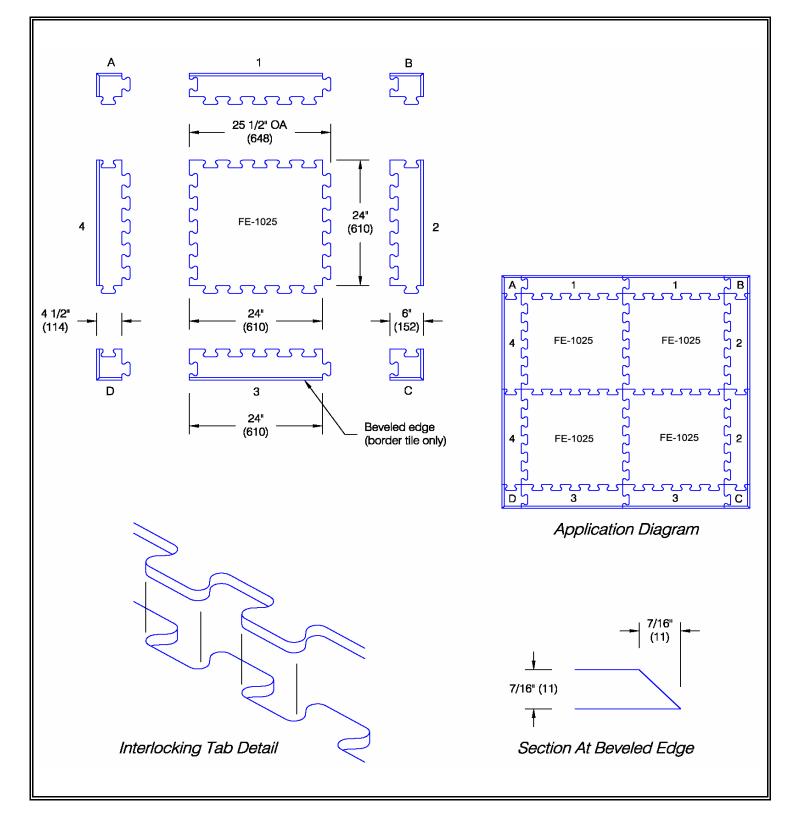

## **OMNI<sup>®</sup> Interlock Tile (FE-1025)**

## **OMNI<sup>®</sup> Interlock Tile (FE-1025)**

| Application                                            | Surface  | Free weight<br>area | Material | Coefficient<br>of friction            | Flammability           |
|--------------------------------------------------------|----------|---------------------|----------|---------------------------------------|------------------------|
| Fitness area<br>Ice rink<br>Ski lodge<br>Multi-purpose | Hammered | Standard            |          | ASTM D 2047<br>Dry: 0.84<br>Wet: 0.90 | NFPA 253<br>ASTM E 648 |

Testing in accordance with NFPA 253 (ASTM E 648): Class II Critical Radiant Flux 0.44 watts/cm<sup>2</sup>

| Features:                                            | Finishes:                                          |
|------------------------------------------------------|----------------------------------------------------|
| <ul> <li>Reversible (Center tile only)</li> </ul>    | <ul> <li>Manufacturer's standard colors</li> </ul> |
| <ul> <li>No adhesives required</li> </ul>            | Hammered finish                                    |
| • 7/16" (11 mm) thick                                |                                                    |
| <ul> <li>Solid color throughout</li> </ul>           |                                                    |
| <ul> <li>Manufactured from premium virgin</li> </ul> |                                                    |
| SBR rubber compound                                  |                                                    |
| • Weight:                                            |                                                    |
| 16 pounds (7.2 kg), each tile                        |                                                    |
| Tile-to-tile interlocks                              |                                                    |
|                                                      |                                                    |
|                                                      |                                                    |

| JOB NAME:<br>JOB NUMBER: |       | ITEMS<br>Center Tile: |   | QUANTITY |
|--------------------------|-------|-----------------------|---|----------|
|                          |       |                       |   |          |
|                          |       |                       | 2 |          |
| ARCHITECT:               |       |                       | 3 |          |
|                          |       |                       | 4 |          |
| DEALER NAME:             |       | Corner Tile:          | Α |          |
|                          |       |                       | В |          |
| SIGNATURE:               | Date: |                       | С |          |
|                          |       |                       | D |          |
|                          |       | Color:                |   |          |