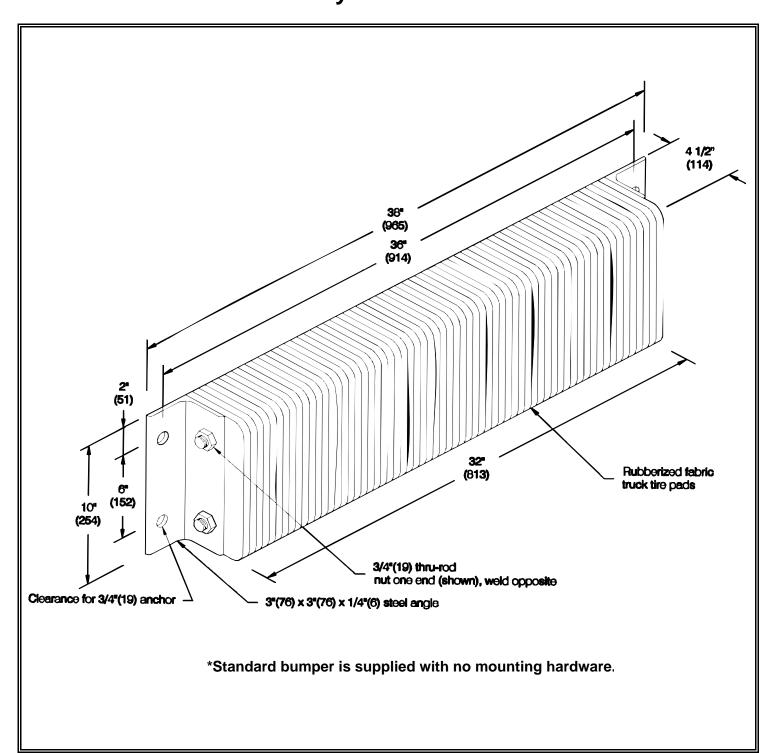

## LAMINATED DOCK BUMPER® (LB-2240) Style B410-36

## LAMINATED DOCK BUMPER® (LB-2240) Style B410-36

| Profile   | Application | Shock<br>absorbing | Materials                             | Flammability & smoke developed (ASTM E-84) |
|-----------|-------------|--------------------|---------------------------------------|--------------------------------------------|
| Laminated | High abuse  |                    | Recycled truck tires Metal components | N/A                                        |
|           |             |                    |                                       |                                            |

| Features:                                            | Finishes (metal components):                                                |  |
|------------------------------------------------------|-----------------------------------------------------------------------------|--|
| Horizontal mounting                                  | • Specify:                                                                  |  |
| • Weight:                                            | Chrome aluminum lead-free enamel #107                                       |  |
| 72 lbs.                                              | or hot-dip galvanized #108                                                  |  |
| Attractive deep black color enhances a               |                                                                             |  |
| professional architectural look                      | Suggested Mounting Hardware:                                                |  |
| Manufactured under pressure exceeding                | Wedge anchor series:                                                        |  |
| 1,500 lbs. (680.40 kg) to absorb over 80% of impact. | Expansion anchor - for use in pre-drilled holes on existing concrete walls. |  |
| ·                                                    | J-Bolt series:                                                              |  |
| Applications:                                        | Cast-in-place anchor - for use in new                                       |  |
| High traffic commercial loading docks                | concrete wall construction                                                  |  |
| Rub rails along sides of truck wells                 |                                                                             |  |
| Industrial plant wall protection                     |                                                                             |  |
| ·                                                    |                                                                             |  |