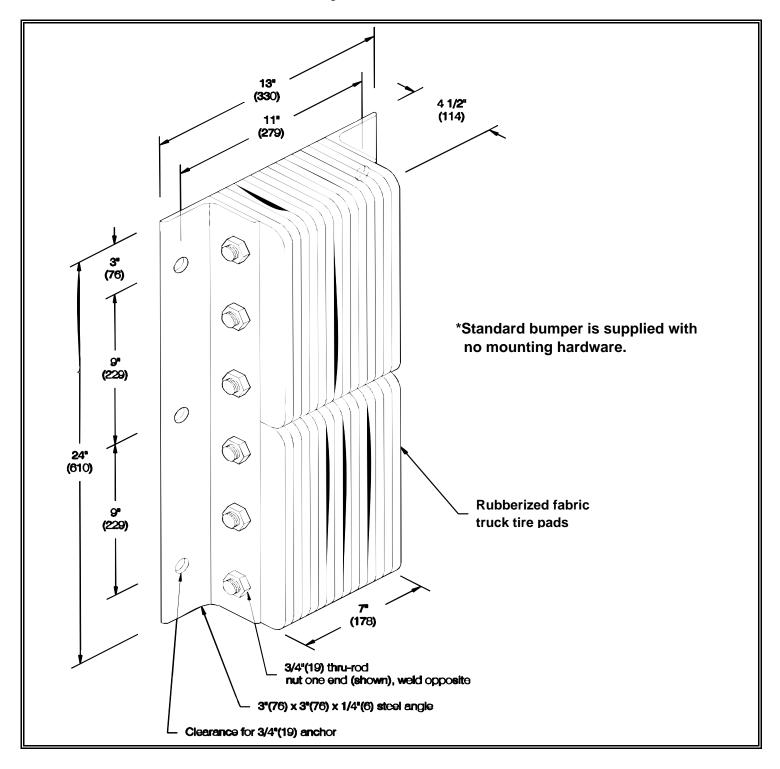

## LAMINATED DOCK BUMPER® (LB-2240) Style VB412-11

## LAMINATED DOCK BUMPER® (LB-2240) Style VB412-11

| Profile   | Application | Shock<br>absorbing | Materials                             | Flammability & smoke developed (ASTM E-84) |
|-----------|-------------|--------------------|---------------------------------------|--------------------------------------------|
| Laminated | High abuse  |                    | Recycled truck tires Metal components | N/A                                        |
|           |             |                    |                                       |                                            |

| Features:                                                | Finishes (metal components):                                                |
|----------------------------------------------------------|-----------------------------------------------------------------------------|
| Horizontal mounting                                      | • Specify:                                                                  |
| • Weight:                                                | Chrome aluminum lead-free enamel #107                                       |
| 56 lbs.                                                  | or hot-dip galvanized #108                                                  |
| Attractive deep black color enhances a                   |                                                                             |
| professional architectural look                          | Suggested Mounting Hardware:                                                |
| Manufactured under pressure exceeding                    | Wedge anchor series:                                                        |
| 1,500 lbs. (680.40 kg) to absorb over 80% of impact.     | Expansion anchor - for use in pre-drilled holes on existing concrete walls. |
| ·                                                        | • J-Bolt series:                                                            |
| Applications:                                            | Cast-in-place anchor - for use in new                                       |
| High traffic commercial loading docks                    | concrete wall construction                                                  |
| <ul> <li>Rub rails along sides of truck wells</li> </ul> |                                                                             |
| Industrial plant wall protection                         |                                                                             |
|                                                          |                                                                             |