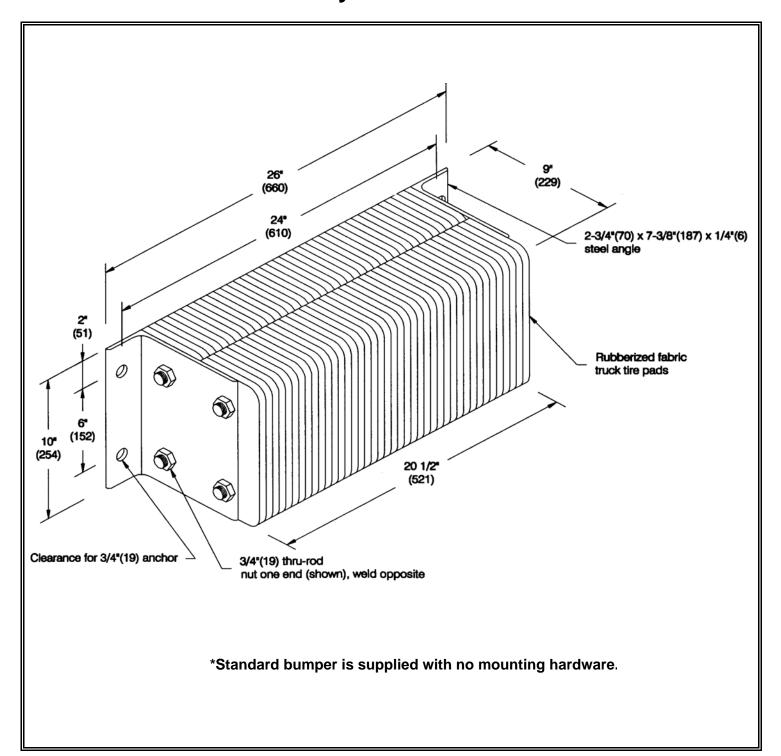

## LAMINATED DOCK BUMPER® (LB-2240) Style B910-24

## LAMINATED DOCK BUMPER® (LB-2240) Style B910-24

| Profile   | Application | Shock absorbing | Materials                             | Flammability & smoke developed (ASTM E-84) |
|-----------|-------------|-----------------|---------------------------------------|--------------------------------------------|
| Laminated | High abuse  | 80%             | Recycled truck tires Metal components | N/A                                        |

| Features:                                 | Finishes (metal components):              |  |  |
|-------------------------------------------|-------------------------------------------|--|--|
| Horizontal mounting                       | • Specify:                                |  |  |
| • Weight:                                 | Chrome aluminum lead-free enamel #107     |  |  |
| 98 lbs.                                   | or hot-dip galvanized #108                |  |  |
| Attractive deep black color enhances a    | · ·                                       |  |  |
| professional architectural look           | Suggested Mounting Hardware:              |  |  |
| Manufactured under pressure exceeding     | Wedge anchor series:                      |  |  |
| 1,500 lbs. (680.40 kg) to absorb over 80% | Expansion anchor - for use in pre-drilled |  |  |
| of impact.                                | holes on existing concrete walls.         |  |  |
|                                           | • J-Bolt series:                          |  |  |
| Applications:                             | Cast-in-place anchor - for use in new     |  |  |
| High traffic commercial loading docks     | concrete wall construction.               |  |  |
| Rub rails along sides of truck wells      |                                           |  |  |
| Industrial plant wall protection          |                                           |  |  |
|                                           |                                           |  |  |