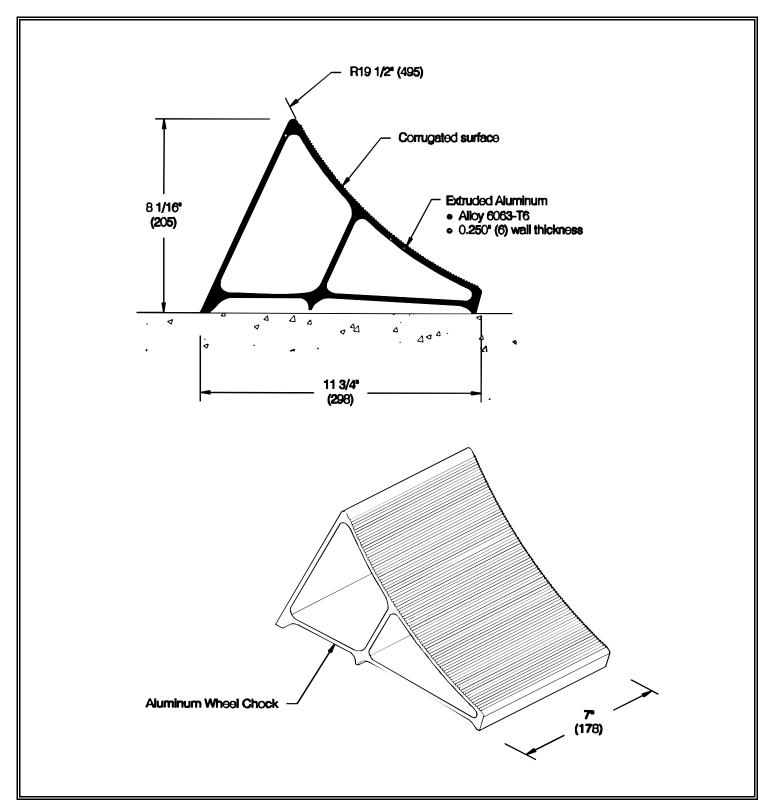

## MASTER-CHOCK® Extruded Aluminum (WC-2376)

### MASTER-CHOCK® Extruded Aluminum (WC-2376)

| Style    | Function    | Location | Material |
|----------|-------------|----------|----------|
| Extruded | Recessed    | Exterior | Aluminum |
| Aluminum | application | Interior |          |
|          |             |          |          |

### Conforming to ASTM B-221

Standard specifications for aluminum and aluminum-alloy extruded bars, rods, wires, shapes and tubes.

| Features:         | Standard Finish:                                                                                        |  |
|-------------------|---------------------------------------------------------------------------------------------------------|--|
| Extruded aluminum | • Mill                                                                                                  |  |
| Weight:           |                                                                                                         |  |
| 6.25 lbs.         | Applications:                                                                                           |  |
|                   | <ul> <li>Suitable for refineries, ammunition plants,<br/>and similar flammable environments.</li> </ul> |  |
|                   | Suitable for lightweight vehicles                                                                       |  |
|                   |                                                                                                         |  |
|                   |                                                                                                         |  |