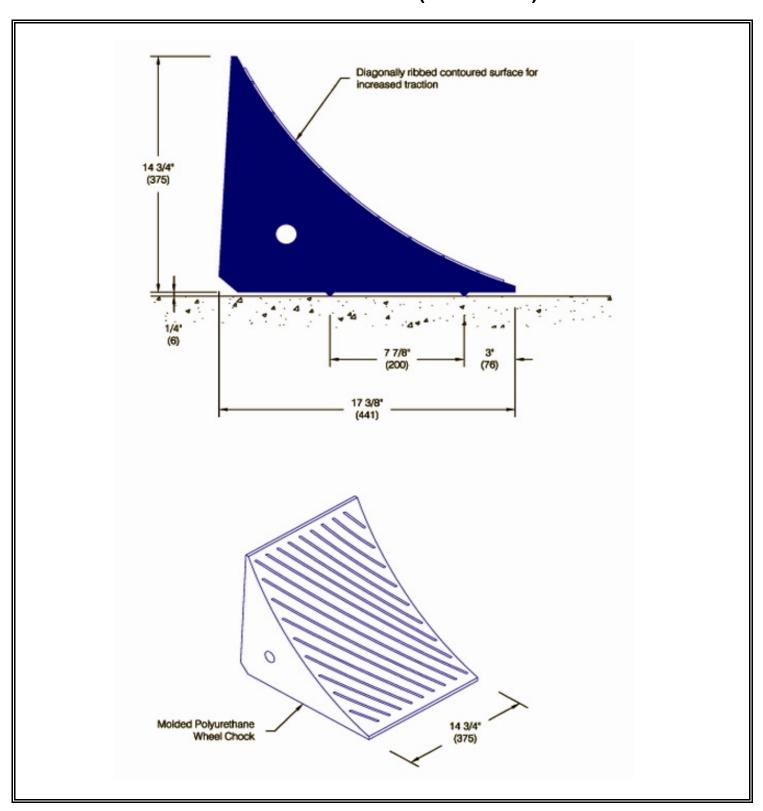

## E.X.D.-CHOCK® (WC-2378)

## E.X.D.-CHOCK® (WC-2378)

| Profile  | Application | Shock absorbing               | ADA<br>Compliance | Material     | Flammability & smoke developed (ASTM E-84) |
|----------|-------------|-------------------------------|-------------------|--------------|--------------------------------------------|
| Sculpted | High abuse  | 25.4 ft.lbs/in.<br>ASTM D-256 | N/A               | Polyurethane | N/A                                        |

| Features:                                            | Applications:                     |  |
|------------------------------------------------------|-----------------------------------|--|
| <ul> <li>High visibility and long wear</li> </ul>    | Suitable for large road equipment |  |
| <ul> <li>Unaffected by oils and chemicals</li> </ul> |                                   |  |
| <ul> <li>Water and abrasion resistant</li> </ul>     | Standard Color:                   |  |
| <ul> <li>Up to 50% deflection @ 68 psi</li> </ul>    | (117)Safety Orange                |  |
| <ul> <li>Opening for ropes, chains</li> </ul>        |                                   |  |
| <ul> <li>Rated for 120 ton. trucks</li> </ul>        |                                   |  |
| Weight:                                              |                                   |  |
| 28 lbs.                                              |                                   |  |
|                                                      |                                   |  |