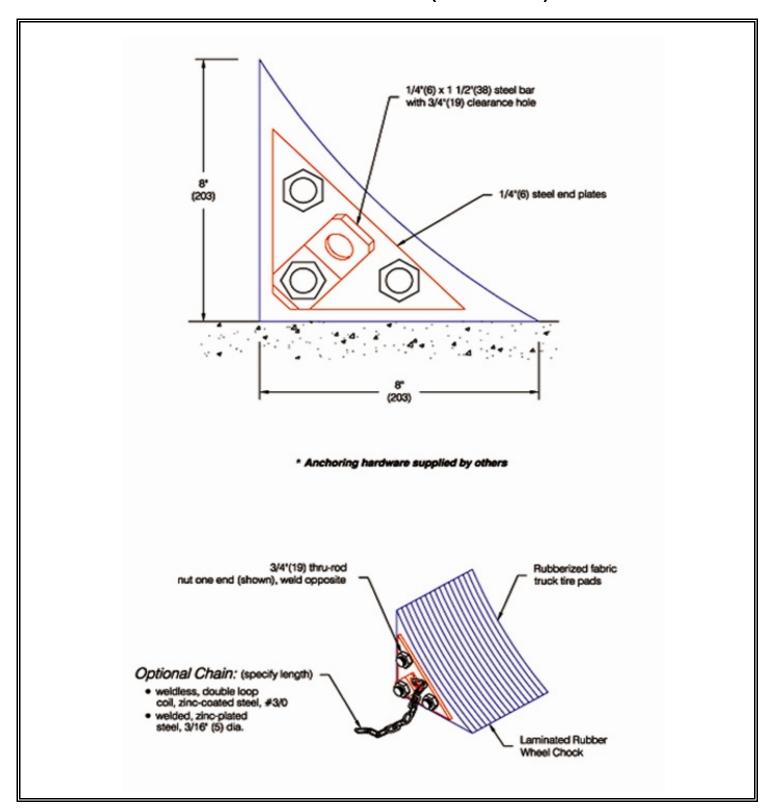

## SUPER-CHOCK® (WC-2380)

## SUPER-CHOCK® (WC-2380)

| Drofilo   | Application | Shock           | ADA        | Matoriale      | Flammability & smoke  |
|-----------|-------------|-----------------|------------|----------------|-----------------------|
| FIOIHE    | Аррисации   | absorbing       | Compliance | Water lais     | developed (ASTM E-84) |
| Laminated | High abuse  | 25.4 ft.lbs/in. | N/A        | Recycled truck | N/A                   |
|           |             | ASTM D-256      |            | tires.         |                       |
|           |             |                 |            | Metal          |                       |

| Features:                           | Finishes (metal components):                              |  |
|-------------------------------------|-----------------------------------------------------------|--|
| Laminated recycled tire rubber pads | <ul> <li>Chrome aluminum lead-free enamel #107</li> </ul> |  |
| Weight:                             |                                                           |  |
| 14 lbs.                             | Applications:                                             |  |
|                                     | Suitable for lightweight vehicles                         |  |
|                                     |                                                           |  |
|                                     |                                                           |  |