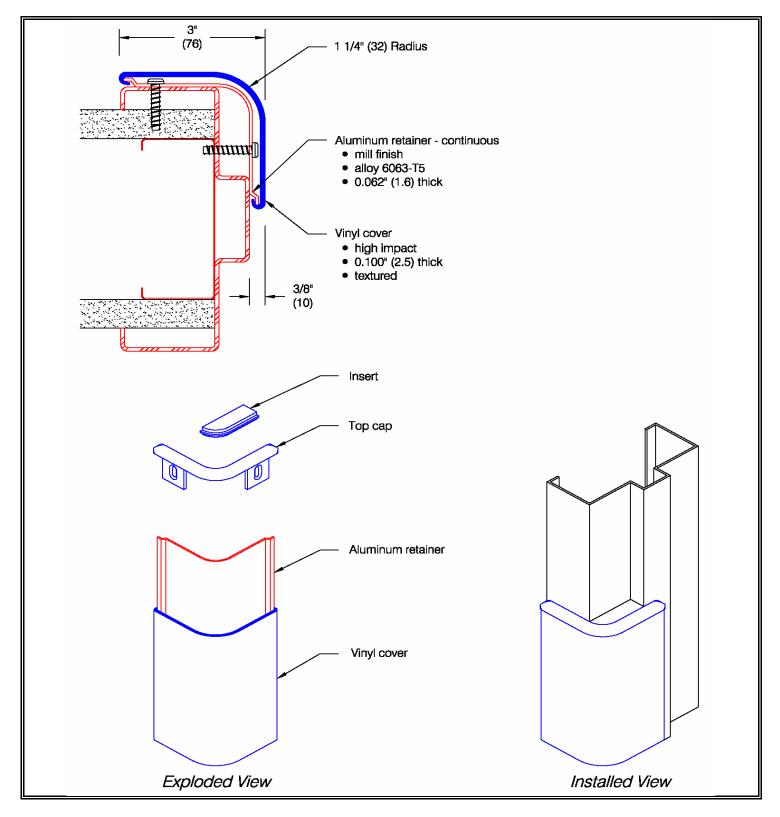

## POTOMAC<sup>®</sup> Door Frame Guard (CG-2127)

## **POTOMAC<sup>®</sup>** Door Frame Guard (CG-2127)

| Mounting | Application | Shock<br>absorbing | Construction | Materials | Fire rating |
|----------|-------------|--------------------|--------------|-----------|-------------|
| Surface  | High abuse  | 25.4 ft.lbs/in.    | New and      | Vinyl     | Class A     |
|          |             | ASTM D-256         | renovation   | Aluminum  |             |
|          |             |                    |              |           |             |

Testing in accordance with NFPA 255 (ASTM E 84): Class A Flame Spread Index: 5 Smoke Developed Index: 185

| Features:                                              | Finishes:                                          |
|--------------------------------------------------------|----------------------------------------------------|
| <ul> <li>Class A fire rating</li> </ul>                | <ul> <li>Manufacturer's standard colors</li> </ul> |
| <ul> <li>Molded top/bottom caps</li> </ul>             | <ul> <li>Custom colors available</li> </ul>        |
| <ul> <li>NFPA-252 (UL 10b) approved for use</li> </ul> |                                                    |
| on 90 minute wood and 180 minute                       |                                                    |
| steel fire rated door assemblies                       |                                                    |
| <ul> <li>Stock length:</li> </ul>                      |                                                    |
| 4'-0" (1219 mm)                                        |                                                    |
|                                                        |                                                    |
|                                                        |                                                    |