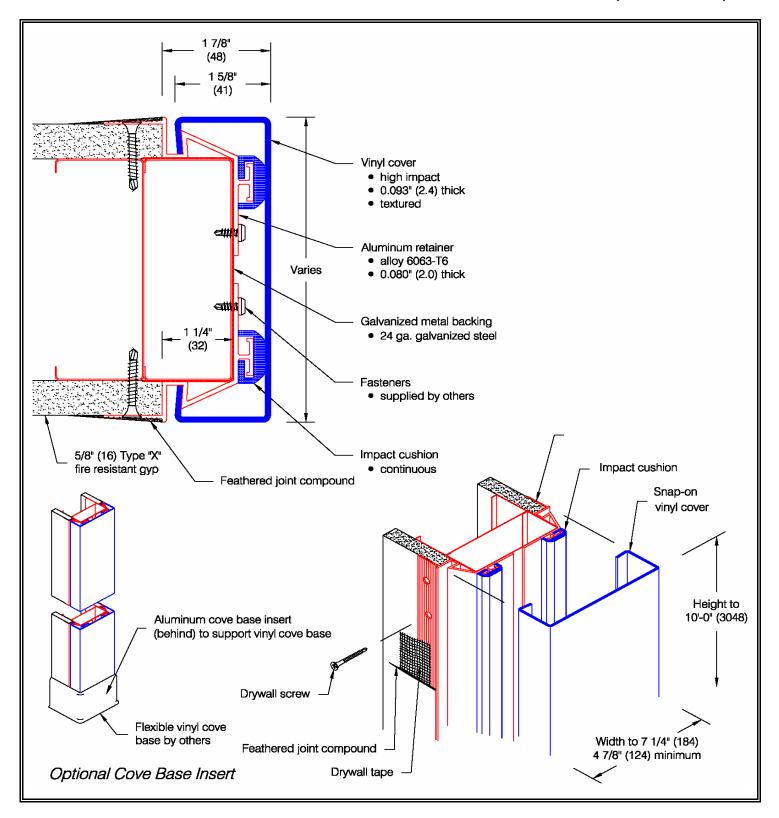

## **VENUS<sup>®</sup> One Piece Partition 1 Hour Fire Rated (CG-2130)**

## **VENUS<sup>®</sup> One Piece Partition 1 Hour Fire Rated (CG-2130)**

| Mounting | Application | Shock<br>absorbing | Construction | Materials | Fire rating |
|----------|-------------|--------------------|--------------|-----------|-------------|
| Flush    | High abuse  | 25.4 ft.lbs/in.    | New          | Vinyl     | 1 hour      |
|          |             | ASTM D-256         |              | Aluminum  |             |
|          |             |                    |              |           |             |

Testing in accordance with NFPA 255 (ASTM E 84):

Class A Flame Spread Index: 5

Smoke Developed Index: 185

| Features:                                                    | Finishes:                      |
|--------------------------------------------------------------|--------------------------------|
| Class A fire rating                                          | Vinyl cover                    |
| Stock lengths:                                               | Manufacturer's standard colors |
| 8'-0" (2438 mm), 9'-0" (2743 mm) and                         | Custom colors available        |
| 10'-0" (3048 mm)                                             |                                |
| Custom cut lengths available                                 | Aluminum retainer              |
| <ul> <li>Available with aluminum cove base insert</li> </ul> | Mill finish aluminum           |
| for use with vinyl cove base standard                        |                                |
| in 4" (102 mm) and 6" (152 mm) heights                       |                                |
|                                                              |                                |
|                                                              |                                |