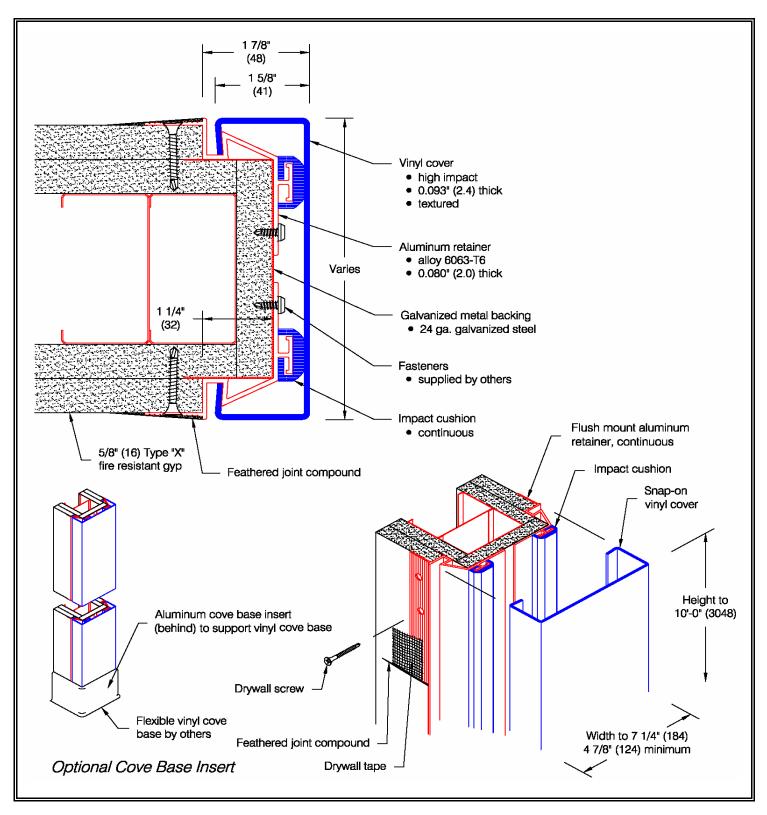

## **VENUS<sup>®</sup> One Piece Partition 2 Hour Fire Rated (CG-2130)**

### **VENUS<sup>®</sup> One Piece Partition 2 Hour Fire Rated (CG-2130)**

| Mounting | Application | Shock absorbing | Construction | Materials | Fire rating |
|----------|-------------|-----------------|--------------|-----------|-------------|
| Flush    | High abuse  | 25.4 ft.lbs/in. | New          | Vinyl     | 2 hour      |
|          |             | ASTM D-256      |              | Aluminum  |             |
|          |             |                 |              |           |             |

Testing in accordance with NFPA 255 (ASTM E 84):

Class A Flame Spread Index: 5

Smoke Developed Index: 185

| Features:                                                    | Finishes:                                          |
|--------------------------------------------------------------|----------------------------------------------------|
| Class A fire rating                                          | Vinyl cover                                        |
| Stock lengths:                                               | <ul> <li>Manufacturer's standard colors</li> </ul> |
| 8'-0" (2438 mm), 9'-0" (2743 mm) and                         | <ul> <li>Custom colors available</li> </ul>        |
| 10'-0" (3048 mm)                                             |                                                    |
| Custom cut lengths available                                 | Aluminum retainer                                  |
| <ul> <li>Available with aluminum cove base insert</li> </ul> | Mill finish aluminum                               |
| for use with vinyl cove base standard                        |                                                    |
| in 4" (102 mm) and 6" (152 mm) heights                       |                                                    |
|                                                              |                                                    |
|                                                              |                                                    |