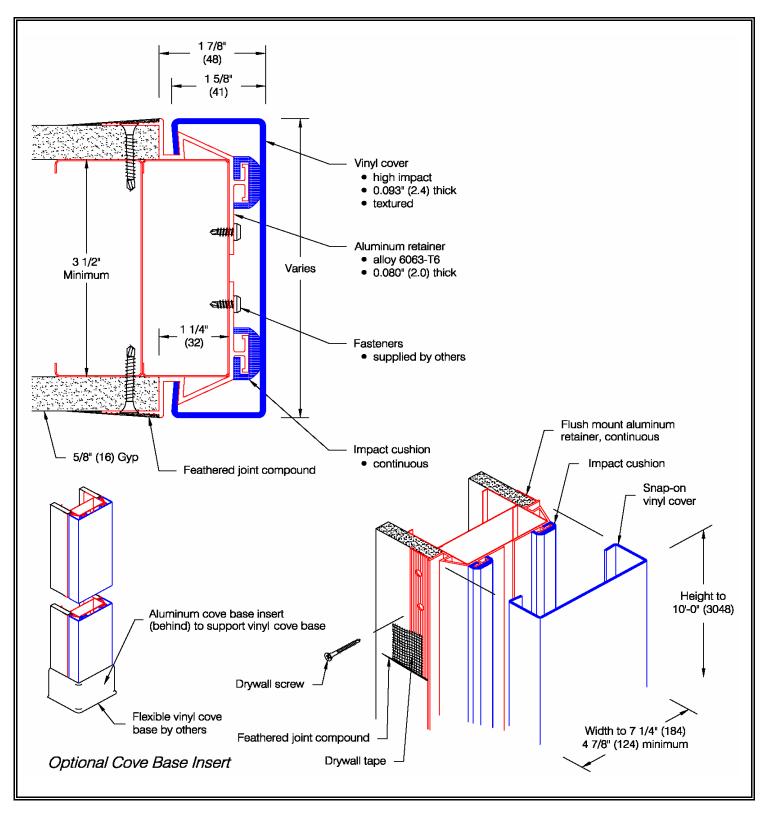

## **VENUS<sup>®</sup> One Piece Partition End Guard (CG-2130)**

## **VENUS<sup>®</sup> One Piece Partition End Guard (CG-2130)**

| Mounting | Application | Shock absorbing | Construction | Materials | Fire rating |
|----------|-------------|-----------------|--------------|-----------|-------------|
| Flush    | High abuse  | 25.4 ft.lbs/in. | New          | Vinyl     | Class A     |
|          |             | ASTM D-256      |              | Aluminum  |             |
|          |             |                 |              |           |             |

Testing in accordance with NFPA 255 (ASTM E 84):

Class A Flame Spread Index: 5

Smoke Developed Index: 185

| Features:                                                    | Finishes:                      |
|--------------------------------------------------------------|--------------------------------|
| Class A fire rating                                          | Vinyl cover                    |
| Stock lengths:                                               | Manufacturer's standard colors |
| 8'-0" (2438 mm), 9'-0" (2743 mm) and                         | Custom colors available        |
| 10'-0" (3048 mm)                                             |                                |
| Custom cut lengths available                                 | Aluminum retainer              |
| <ul> <li>Available with aluminum cove base insert</li> </ul> | Mill finish aluminum           |
| for use with vinyl cove base standard                        |                                |
| in 4" (102 mm) and 6" (152 mm) heights                       |                                |
|                                                              |                                |
|                                                              |                                |