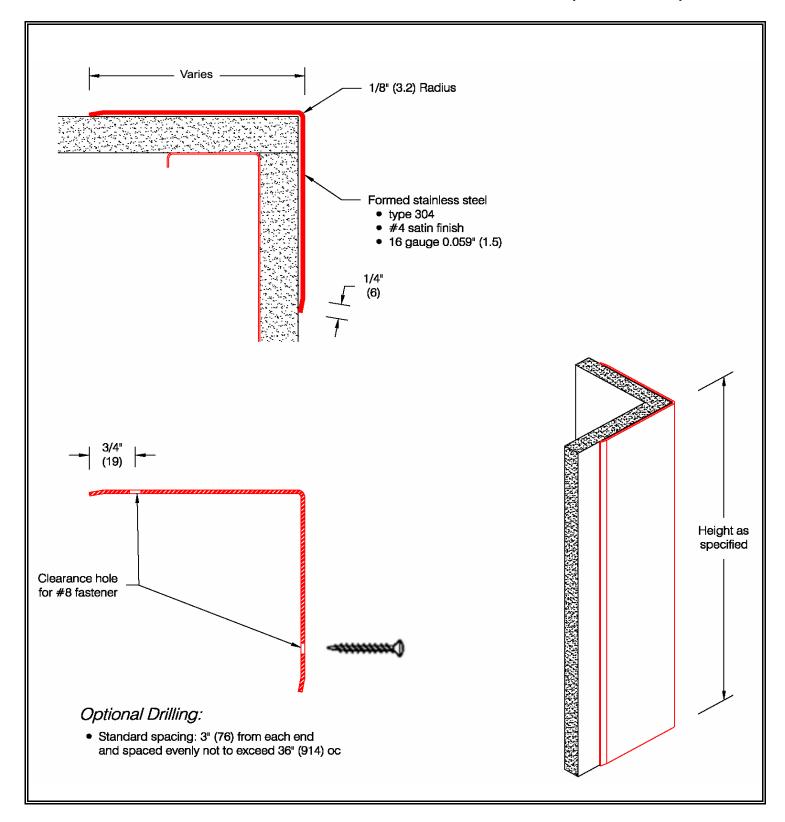

### PHYSICAL SPECIFICATIONS:

Material: Type 304 stainless steel

Finish: #4 Satin

**Thickness:** 16 (0.05") or 18 (0.037") gauge **Length:** 48" (90°) Custom sizes available

Weight: 4.5 lbs. Approx.

Installation Method: Glue or drill and screw with #8 oval undercut 1-1/2" screws

#### Features:

- Custom lengths, angles, and wing sizes are available
- Available for 135° corners
- Available with 3/4" (19) radius
- Type 304 stainless
- Stock length:

4'-0" (1219 mm)

#### **Mounting Options:**

Standard mounting

Adhesive: supplied separately

Optional mounting

Drilled:

Clearance holes for #8 fastener #8 x 1-1/2" oval head sheet metal screw and standard cup washer supplied separately as required