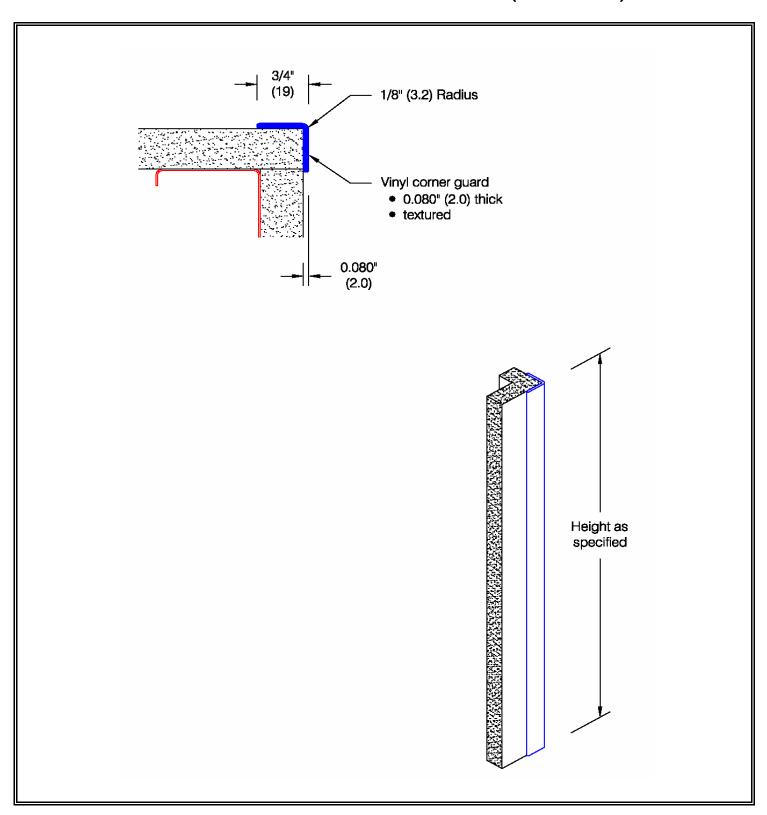

## ELECTRA® 3/4" Corner Guard (CG-2144)

## ELECTRA® 3/4" Corner Guard (CG-2144)

| Mounting | Application | Shock absorbing | Construction | Materials | Fire rating |
|----------|-------------|-----------------|--------------|-----------|-------------|
| Surface  | High abuse  | 25.4 ft.lbs/in. | New and      | Vinyl     | Class A     |
|          |             | ASTM D-256      | renovation   |           |             |
|          |             |                 |              |           |             |

Testing in accordance with NFPA 255 (ASTM E 84):

Class A Flame Spread Index: 5

Smoke Developed Index: 185

| Features:                                                                                       | Finishes:                                                  | Mounting Options:                                                                              |
|-------------------------------------------------------------------------------------------------|------------------------------------------------------------|------------------------------------------------------------------------------------------------|
| <ul> <li>Class A fire rating</li> <li>Stock lengths: 4'-0" (1219 mm) 8'-0" (2438 mm)</li> </ul> | Manufacturer's standard colors     Custom colors available | <ul> <li>Adhesive: (Undrilled) AD-1330 adhesive supplied separately</li> <li>Taped:</li> </ul> |
| 12'-0" (3658 mm)                                                                                |                                                            | AD-1365 double sided adhesive tape factory applied to corner guard                             |