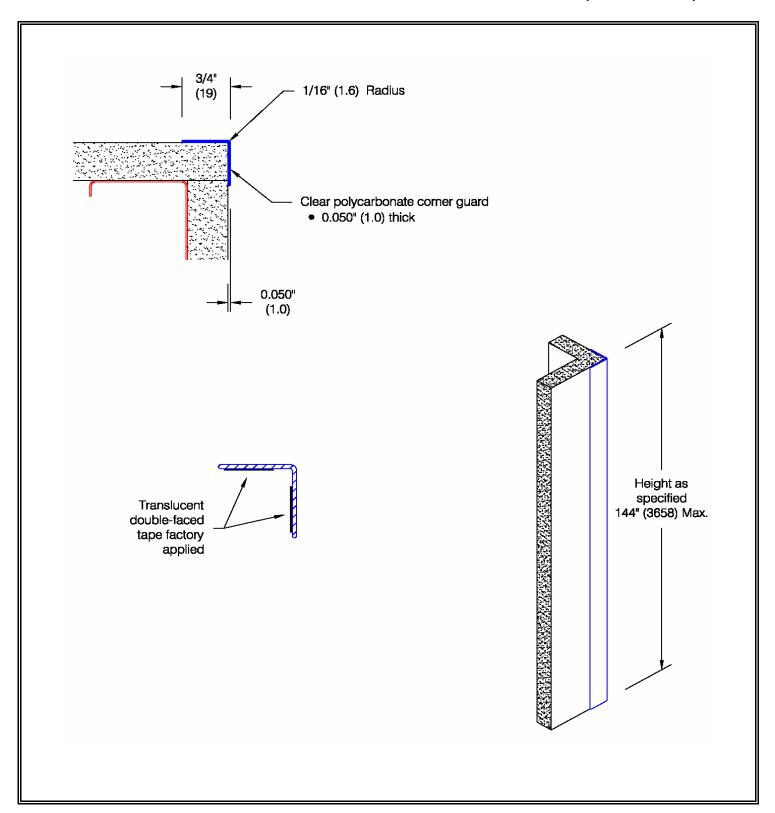

## LIGHTNING® "Peel-N-Stick" Corner Guard (CG-2154)

## LIGHTNING® "Peel-N-Stick" Corner Guard (CG-2154)

| Mounting | Application | Shock absorbing | Construction | Materials       | Fire rating |
|----------|-------------|-----------------|--------------|-----------------|-------------|
| Surface  | High abuse  | 25.4 ft.lbs/in. | New and      | Extruded lexan® | Class A     |
|          |             | ASTM D-256      | renovation   | Polycarbonate   |             |
|          |             |                 |              |                 |             |

Class A Flame Spread Index: 5

Smoke Developed Index: 185

| Features:                                                    | Finishes:                |
|--------------------------------------------------------------|--------------------------|
| Extruded Polycarbonate                                       | Clear #132 smooth finish |
| U/L 94 Flammability:                                         |                          |
| V-2 @ 0.125                                                  |                          |
| V-2 @ 0.0625                                                 |                          |
| V-2 @ 0.2500                                                 |                          |
| Stock lengths:                                               |                          |
| 4'-0" (1219 mm),                                             |                          |
| 8'-0" (2438 mm)                                              |                          |
| <ul> <li>Extruded lexan<sup>®</sup> Polycarbonate</li> </ul> |                          |
| Double-faced tape                                            |                          |
|                                                              |                          |
|                                                              |                          |