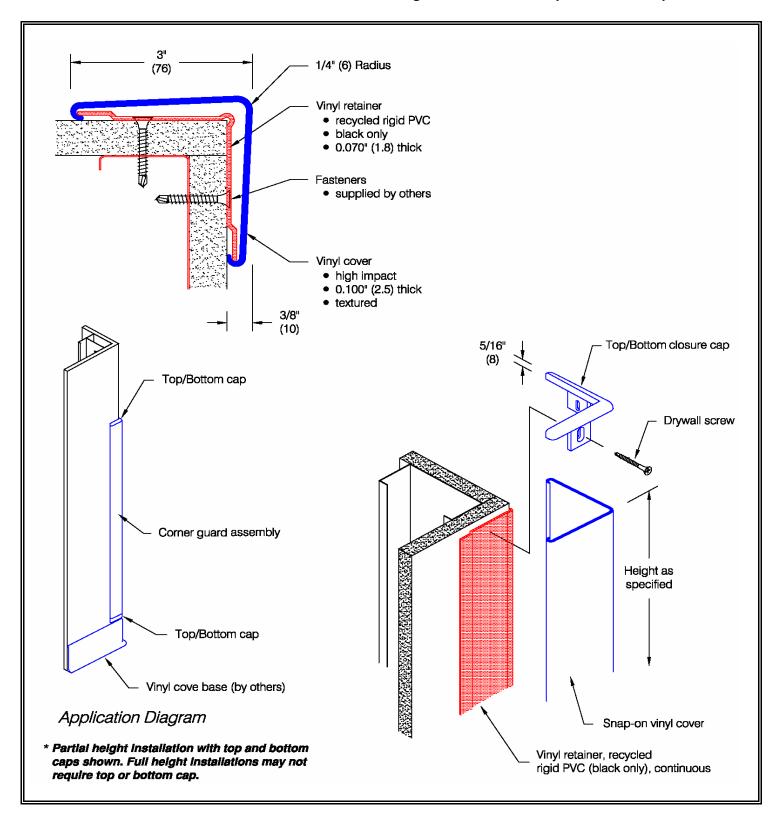

## **COMET®** Thinline with Vinyl Retainer (CG-2157)

## **COMET**<sup>®</sup> Thinline with Vinyl Retainer (CG-2157)

| Mounting | Application | Shock absorbing | Construction | Materials | Fire rating |
|----------|-------------|-----------------|--------------|-----------|-------------|
| Surface  | High abuse  | 25.4 ft.lbs/in. | New and      | Vinyl     | Class A     |
|          |             | ASTM D-256      | renovation   | Aluminum  |             |
|          |             |                 |              |           |             |

Testing in accordance with NFPA 255 (ASTM E 84):

Class A Flame Spread Index: 5

Smoke Developed Index: 185

| Features:                             | Finishes:                      |
|---------------------------------------|--------------------------------|
| Class A fire rating                   | Vinyl cover (textured):        |
| "Surface Mount" installation follows  | Manufacturer's standard colors |
| completion of drywall mounting        | Custom colors available        |
| Stock lengths:                        |                                |
| 4'-0" (1219 mm), 8'-0" (2438 mm),     | Aluminum retainer:             |
| 9'-0" (2743 mm), 10'-0" (3048 mm),    | Mill finish #405               |
| and 12'-0" (3658 mm)                  |                                |
| Custom cut lengths available          |                                |
| Standard with textured top and bottom |                                |
| closure caps                          |                                |
|                                       |                                |
|                                       |                                |