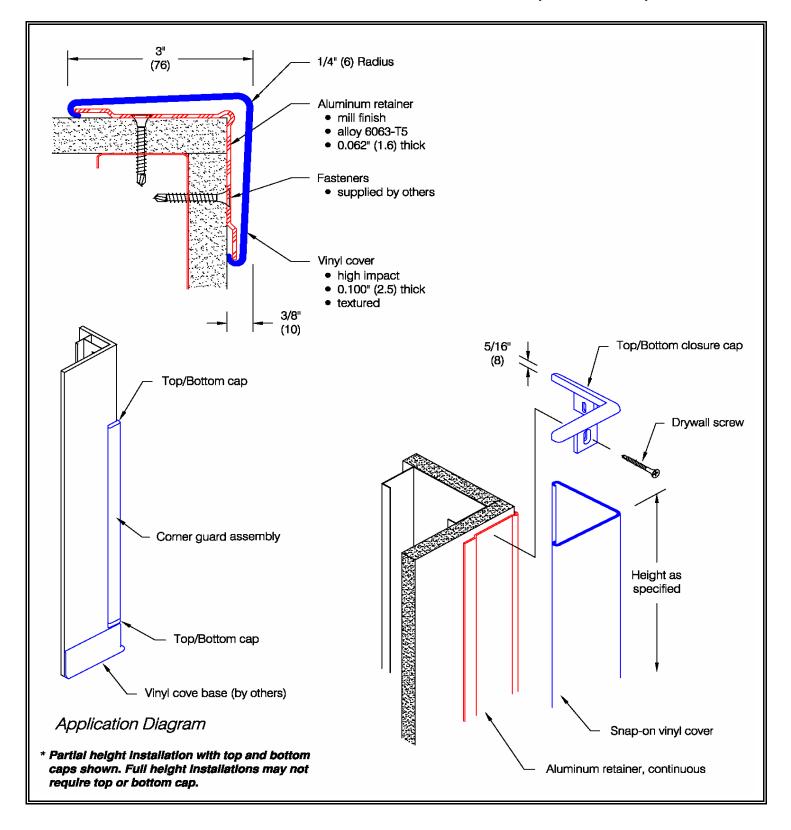

## **COMET®** Thinline Corner Guard (CG-2157)

## **COMET**<sup>®</sup> Thinline Corner Guard (CG-2157)

| Mounting | Application | Shock absorbing | Construction | Materials | Fire rating |
|----------|-------------|-----------------|--------------|-----------|-------------|
| Surface  | 3           | 25.4 ft.lbs/in. | New and      | Vinyl     | Class A     |
|          |             | ASTM D-256      | renovation   | Aluminum  |             |

Testing in accordance with NFPA 255 (ASTM E 84):

Class A Flame Spread Index: 5

Smoke Developed Index: 185

| Features:                             | Finishes:                      |
|---------------------------------------|--------------------------------|
| Class A fire rating                   | Vinyl cover (textured):        |
| "Surface Mount" installation follows  | Manufacturer's standard colors |
| completion of drywall mounting        | Custom colors available        |
| Stock lengths:                        |                                |
| 4'-0" (1219 mm), 8'-0" (2438 mm),     | Aluminum retainer:             |
| 9'-0" (2743 mm), 10'-0" (3048 mm),    | Mill finish #405               |
| and 12'-0" (3658 mm)                  |                                |
| Custom cut lengths available          |                                |
| Standard with textured top and bottom |                                |
| closure caps                          |                                |
|                                       |                                |
|                                       |                                |