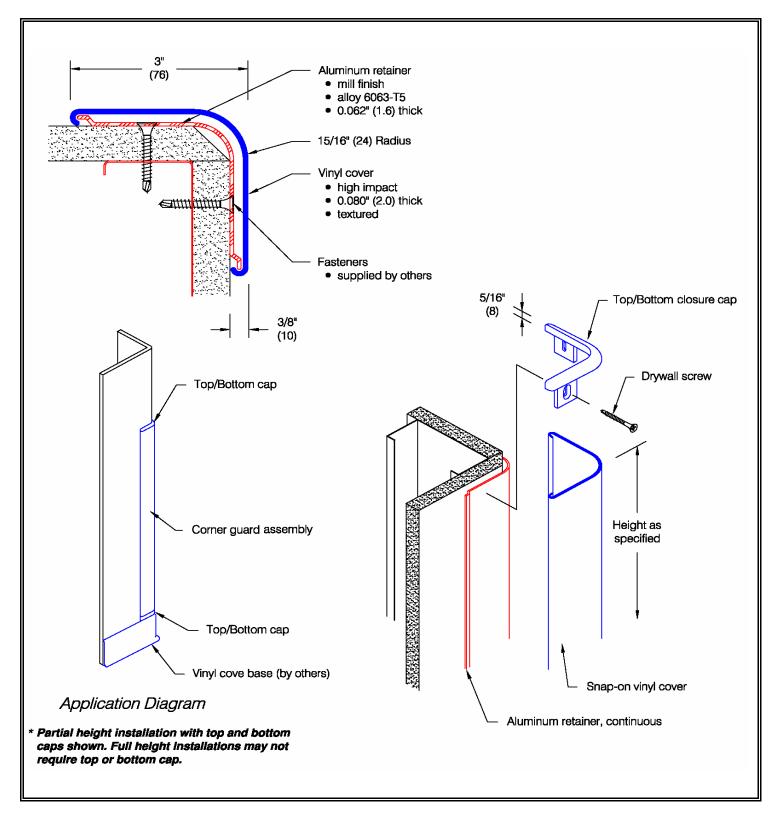

## **COMET®** Rounded Corner Guard (CG-2157A)

## **COMET®** Rounded Corner Guard (CG-2157A)

| Mounting | Application | Shock absorbing | Construction | Materials | Fire rating |
|----------|-------------|-----------------|--------------|-----------|-------------|
| Surface  | High abuse  | 25.4 ft.lbs/in. | New and      | Vinyl     | Class A     |
|          |             | ASTM D-256      | renovation   | Aluminum  |             |
|          |             |                 |              |           |             |

Testing in accordance with NFPA 255 (ASTM E 84):

Class A Flame Spread Index: 5

Smoke Developed Index: 185

| Features:                             | Finishes:                      |
|---------------------------------------|--------------------------------|
| Class A fire rating                   | Vinyl cover (textured):        |
| "Surface Mount" installation follows  | Manufacturer's standard colors |
| completion of drywall mounting        | Custom colors available        |
| Stock lengths:                        |                                |
| 4'-0" (1219 mm), 8'-0" (2438 mm),     | Aluminum retainer:             |
| 9'-0" (2743 mm), 10'-0" (3048 mm),    | Mill finish #405               |
| 12'-0" (3658 mm)                      |                                |
| Custom cut lengths available          |                                |
| Standard with textured top and bottom |                                |
| closure caps                          |                                |
|                                       |                                |
|                                       |                                |