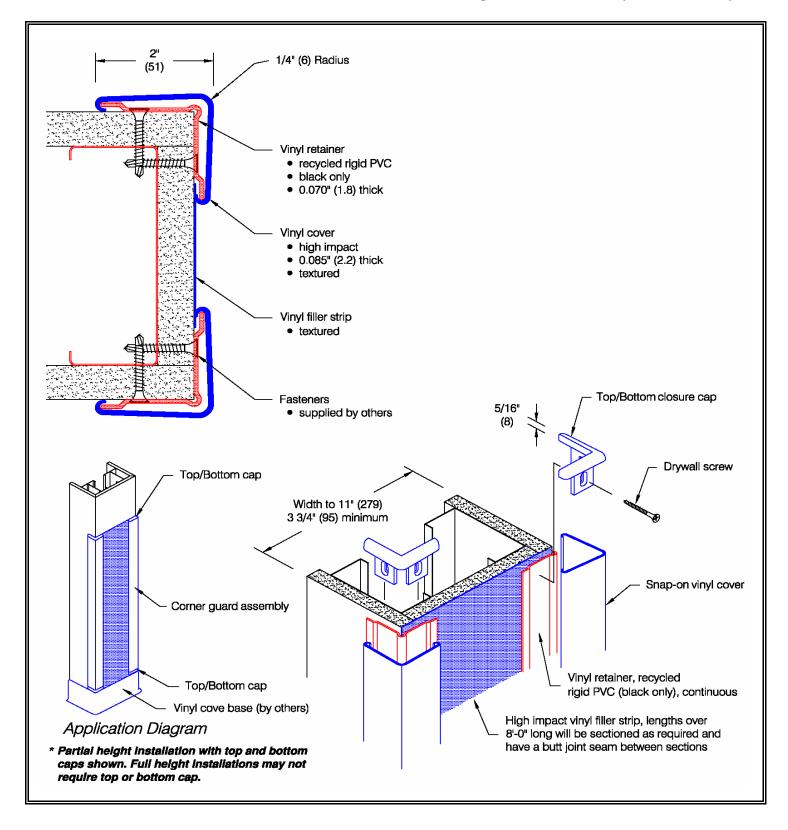

## Surface Partition End Guard with Vinyl Retainer (CG-2159)

## Surface Partition End Guard with Vinyl Retainer (CG-2159)

| Mounting | Application | Shock absorbing | Construction | Materials | Fire rating |
|----------|-------------|-----------------|--------------|-----------|-------------|
| Surface  | High abuse  | 25.4 ft.lbs/in. | New and      | Vinyl     | Class A     |
|          |             | ASTM D-256      | renovation   | Aluminum  |             |
|          |             |                 |              |           |             |

Testing in accordance with NFPA 255 (ASTM E 84):

Class A Flame Spread Index: 5

Smoke Developed Index: 185

| Features:                                                 | Finishes:                       |  |
|-----------------------------------------------------------|---------------------------------|--|
| Class A fire rating                                       | Vinyl cover (textured):         |  |
| "Surface Mount" installation follows                      | Manufacturer's standard colors  |  |
| completion of drywall mounting                            | Custom colors available         |  |
| Stock lengths:                                            |                                 |  |
| 4'-0" (1219 mm), 8'-0" (2438 mm),                         | Vinyl retainer:                 |  |
| 9'-0" (2743 mm), 10'-0" (3048 mm),                        | Black only (recycled rigid PVC) |  |
| 12'-0" (3658 mm)                                          |                                 |  |
| Custom cut lengths available                              |                                 |  |
| <ul> <li>Standard with textured top and bottom</li> </ul> |                                 |  |
| closure caps                                              |                                 |  |
|                                                           |                                 |  |
|                                                           |                                 |  |