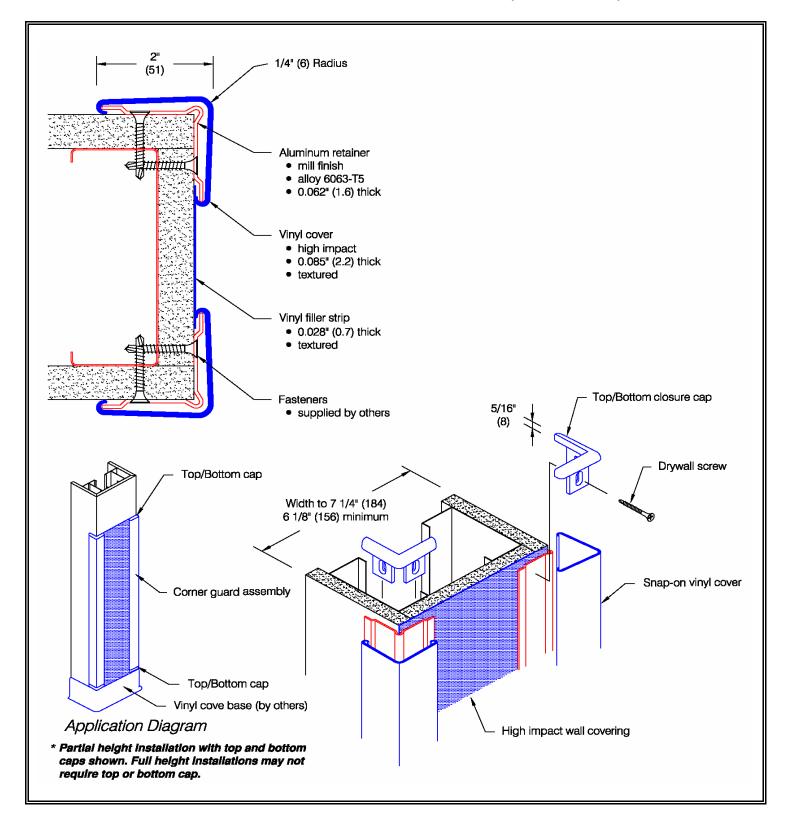

## **Surface Partition End Guard (CG-2159)**

## **Surface Partition End Guard (CG-2159)**

| Mounting | Application | Shock absorbing | Construction | Materials | Fire rating |
|----------|-------------|-----------------|--------------|-----------|-------------|
| Surface  | High abuse  | 25.4 ft.lbs/in. | New and      | Vinyl     | Class A     |
|          |             | ASTM D-256      | renovation   | Aluminum  |             |
|          |             |                 |              |           |             |

Testing in accordance with NFPA 255 (ASTM E 84):

Class A Flame Spread Index: 5

Smoke Developed Index: 185

| Features:                             | Finishes:                      |  |
|---------------------------------------|--------------------------------|--|
| Class A fire rating                   | Vinyl cover (textured):        |  |
| "Surface Mount" installation follows  | Manufacturer's standard colors |  |
| completion of drywall mounting        | Custom colors available        |  |
| Stock lengths:                        |                                |  |
| 4'-0" (1219 mm), 8'-0" (2438 mm),     | Aluminum retainer:             |  |
| 9'-0" (2743 mm), 10'-0" (3048 mm),    | Mill finish #405               |  |
| and 12'-0" (3658 mm)                  |                                |  |
| Custom cut lengths available          |                                |  |
| Standard with textured top and bottom |                                |  |
| closure caps                          |                                |  |
|                                       |                                |  |
|                                       |                                |  |