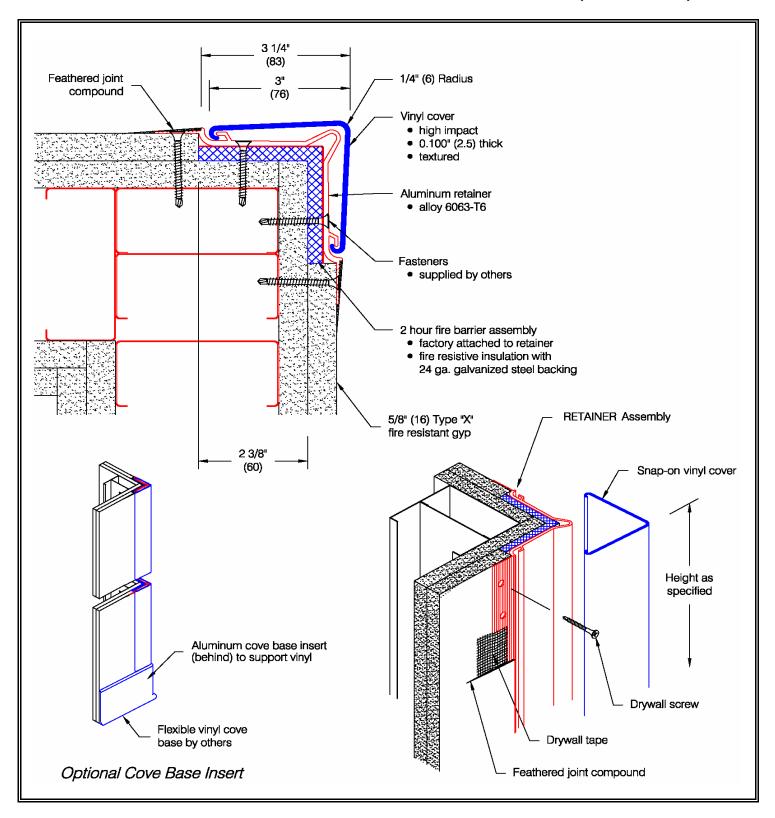

## VENUS<sup>®</sup> Flush 3" x 90° 2 Hour Fire Rated (CG-2160)

## VENUS<sup>®</sup> Flush 3" x 90° 2 Hour Fire Rated (CG-2160)

| Mounting | Application | Shock absorbing | Construction | Materials | Fire rating |
|----------|-------------|-----------------|--------------|-----------|-------------|
| Flush    | High abuse  | 25.4 ft.lbs/in. | New          | Vinyl     | 2 hour      |
|          |             | ASTM D-256      |              | Aluminum  |             |
|          |             |                 |              |           |             |

Testing in accordance with NFPA 255 (ASTM E 84):

Class A Flame Spread Index: 5

Smoke Developed Index: 185

| Features:                                                    | Finishes:                      |
|--------------------------------------------------------------|--------------------------------|
| Class A fire rating                                          | Vinyl cover (textured):        |
| Stock lengths:                                               | Manufacturer's standard colors |
| 8'-0" (2438 mm), 9'-0" (2743 mm),                            | Custom colors available        |
| 10'-0" (3048 mm), 12'-0" (3658 mm)                           |                                |
| Custom cut lengths available                                 | Aluminum retainer:             |
| <ul> <li>Available with aluminum cove base insert</li> </ul> | Mill finish aluminum           |
| for use with vinyl cove base standard                        |                                |
| in 4" (102 mm) and 6" (152 mm) heights                       |                                |
|                                                              |                                |
|                                                              |                                |