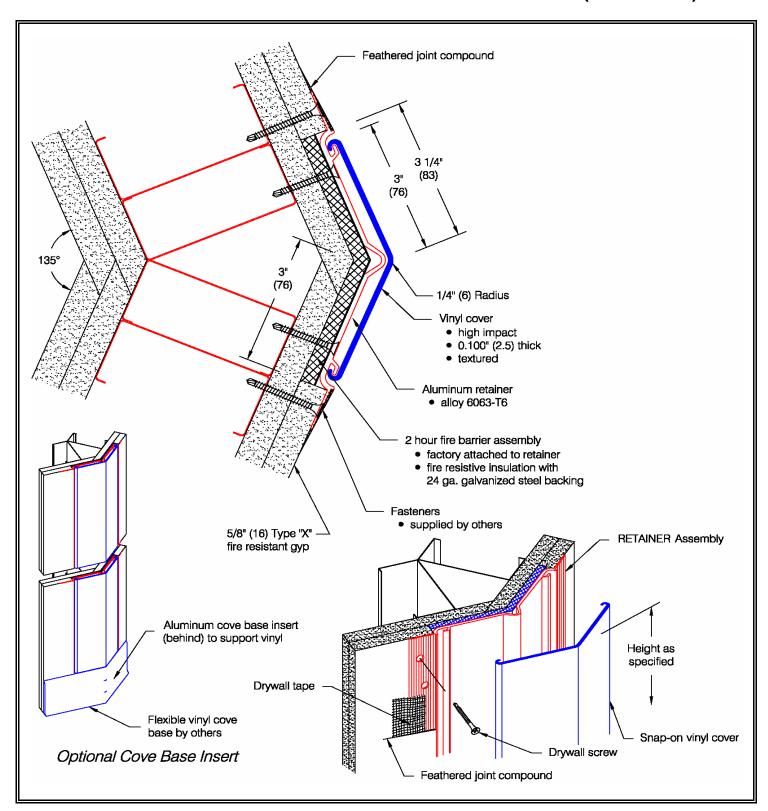

## VENUS<sup>®</sup> Flush 3" x 135° 2 Hour Fire Rated (CG-2161)

### VENUS<sup>®</sup> Flush 3" x 135° 2 Hour Fire Rated (CG-2161)

| Mounting | Application | Shock absorbing | Construction | Materials | Fire rating |
|----------|-------------|-----------------|--------------|-----------|-------------|
| Flush    | High abuse  | 25.4 ft.lbs/in. | New          | Vinyl     | 2 hour      |
|          |             | ASTM D-256      |              | Aluminum  |             |
|          |             |                 |              |           |             |

Testing in accordance with NFPA 255 (ASTM E 84):

Class A Flame Spread Index: 5

Smoke Developed Index: 185

| Features:                                | Finishes:                      |
|------------------------------------------|--------------------------------|
| Class A fire rating                      | Vinyl cover (textured):        |
| Stock lengths:                           | Manufacturer's standard colors |
| 8'-0" (2438 mm), 9'-0" (2743 mm),        | Custom colors available        |
| 10'-0" (3048 mm), 12'-0" (3658 mm)       |                                |
| Custom cut lengths available             | Aluminum retainer:             |
| Available with aluminum cove base insert | Mill finish aluminum           |
| for use with vinyl cove base standard    |                                |
| in 4" (102 mm) and 6" (152 mm) heights   |                                |
|                                          |                                |
|                                          |                                |