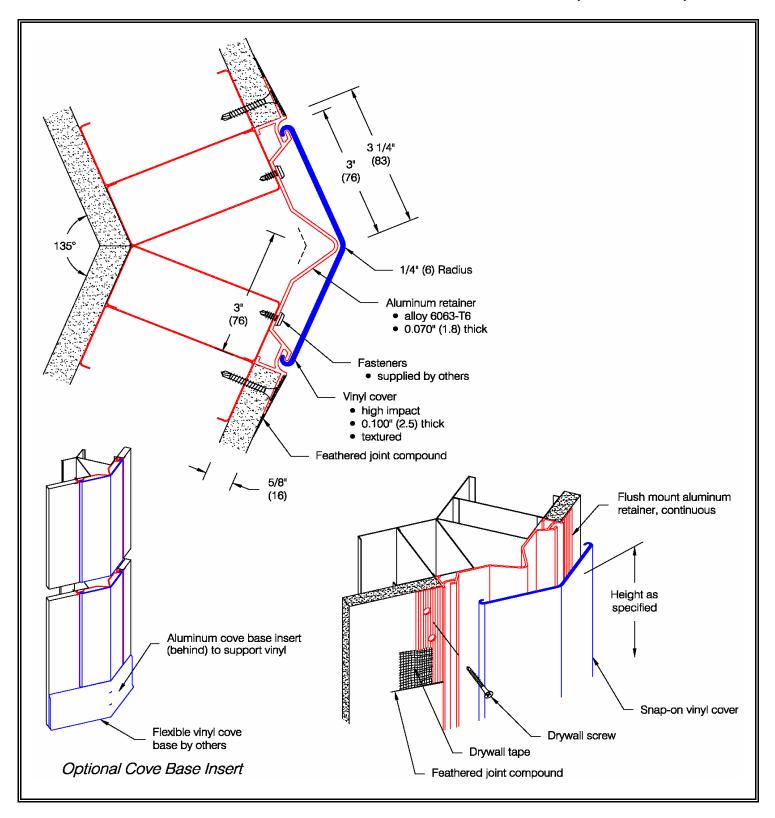

## VENUS® Flush Mount 135° Corner Guard (CG-2161)

## VENUS<sup>®</sup> Flush Mount 135° Corner Guard (CG-2161)

| Mounting | Application | Shock<br>absorbing | Construction | Materials | Fire rating |
|----------|-------------|--------------------|--------------|-----------|-------------|
| Flush    | High abuse  | 25.4 ft.lbs/in.    | New          | Vinyl     | Class A     |
|          |             | ASTM D-256         |              | Aluminum  |             |
|          |             |                    |              |           |             |

Testing in accordance with NFPA 255 (ASTM E 84):

Class A Flame Spread Index: 5

Smoke Developed Index: 185

| Features:                                                    | Finishes:                      |
|--------------------------------------------------------------|--------------------------------|
| Class A fire rating                                          | Vinyl cover (textured):        |
| Stock lengths:                                               | Manufacturer's standard colors |
| 8'-0" (2438 mm), 9'-0" (2743 mm),                            | Custom colors available        |
| 10'-0" (3048 mm), 12'-0" (3658 mm)                           |                                |
| Custom cut lengths available                                 | Aluminum retainer:             |
| <ul> <li>Available with aluminum cove base insert</li> </ul> | Mill finish aluminum           |
| for use with vinyl cove base standard                        |                                |
| in 4" (102 mm) and 6" (152 mm) heights                       |                                |
|                                                              |                                |
|                                                              |                                |