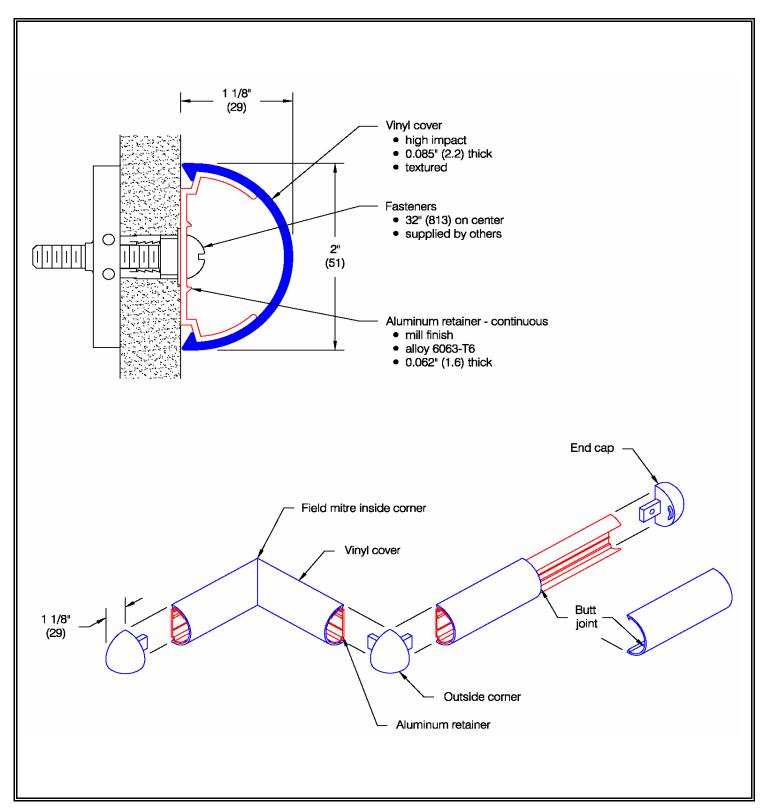

## SUNDANCE® Wall Guard (WG-2101)

## **SUNDANCE®** Wall Guard (WG-2101)

| Profile     | Application    | Shock           | ADA        | Materials | Flammability & smoke  |
|-------------|----------------|-----------------|------------|-----------|-----------------------|
|             |                | absorbing       | Compliance |           | developed (ASTM E-84) |
| Cylindrical | Med-high abuse | 25.4 ft.lbs/in. | Yes        | Vinyl     | Class A               |
|             |                | ASTM D-256      |            | Aluminum  |                       |
|             |                |                 |            |           |                       |

Testing in accordance with NFPA 255 (ASTM E 84):

Class A Flame Spread Index: 5

Smoke Developed Index: 185

| Features:              | Finishes:                      |
|------------------------|--------------------------------|
| Class A fire rating    | Manufacturer's standard colors |
| Molded end caps        | Custom colors available        |
| Molded outside corners |                                |
| Stock length:          |                                |
| 12'-0" (3658 mm)       |                                |
|                        |                                |
|                        |                                |