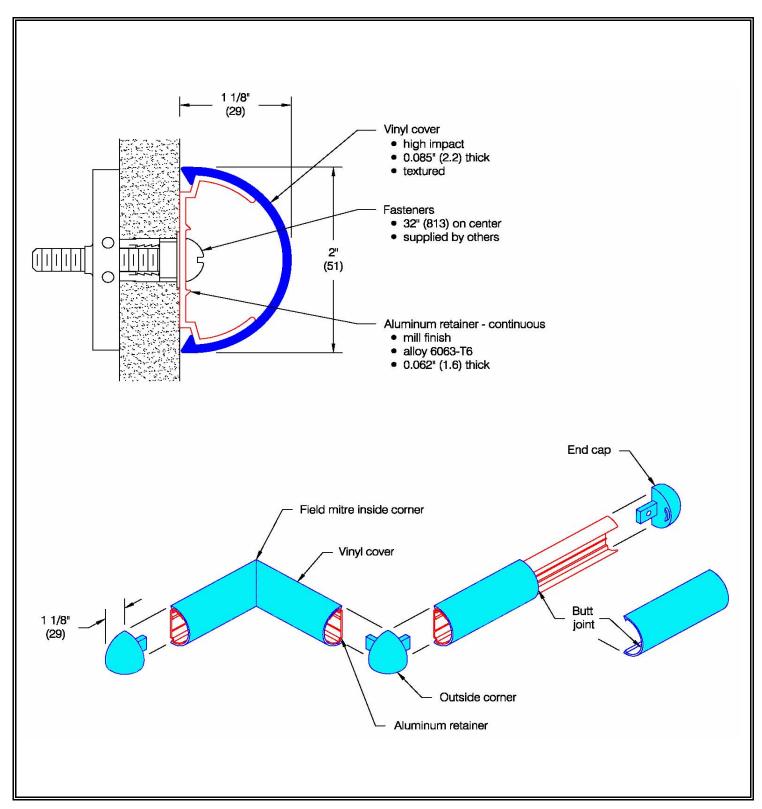

## SUNDANCE® Wall Guard (WG-2101) Textured

## **SUNDANCE®** Wall Guard (WG-2101) Textured

| Profile     | Application | Shock absorbing               | ADA<br>Compliance | Materials         | Flammability & smoke developed (ASTM E-84) |
|-------------|-------------|-------------------------------|-------------------|-------------------|--------------------------------------------|
| Cylindrical |             | 25.4 ft.lbs/in.<br>ASTM D-256 | Yes               | Vinyl<br>Aluminum | Class A                                    |

Testing in accordance with NFPA 255 (ASTM E 84):

Class A Flame Spread Index: 5

Smoke Developed Index: 185

| Features:              | Finishes:                                          |
|------------------------|----------------------------------------------------|
| Class A fire rating    | <ul> <li>Manufacturer's standard colors</li> </ul> |
| Molded end caps        | <ul> <li>Custom colors available</li> </ul>        |
| Molded outside corners | Accessories:                                       |
| Stock length:          | Gloss finish                                       |
| 12'-0" (3658 mm)       |                                                    |
| ,                      |                                                    |
|                        |                                                    |