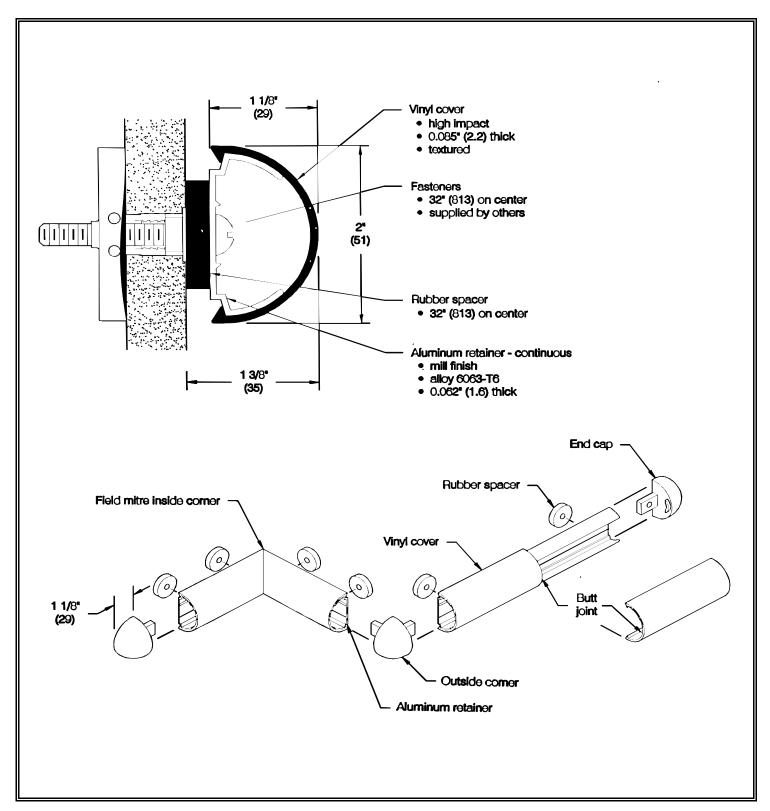

## SUNDANCE® Wall Guard (WG-2101) Textured EXT

## SUNDANCE® Wall Guard (WG-2101) Textured EXT

| Profile     | Application    | Shock           | ADA        | Materials | Flammability & smoke  |
|-------------|----------------|-----------------|------------|-----------|-----------------------|
| Fiome       | Application    | absorbing       | Compliance | wateriais | developed (ASTM E-84) |
| Cylindrical | Med-high abuse | 25.4 ft.lbs/in. | Yes        | Vinyl     | Class A               |
|             |                | ASTM D-256      |            | Aluminum  |                       |
|             |                |                 |            |           |                       |

Testing in accordance with NFPA 255 (ASTM E 84):

Class A Flame Spread Index: 5

Smoke Developed Index: 185

| Features:              | Finishes:                                          |
|------------------------|----------------------------------------------------|
| Class A fire rating    | <ul> <li>Manufacturer's standard colors</li> </ul> |
| Molded end caps        | Custom colors available                            |
| Molded outside corners | Accessories:                                       |
| Stock length:          | Gloss finish                                       |
| 12'-0" (3658 mm)       |                                                    |
|                        |                                                    |
|                        |                                                    |

Wall Guard designs conform to OSHA, ANSI Life Safety, NFPA, BOCA, UBC, BOMA, ICBO, SBCCI, American Disabilities Act Accessibility Guidelines and all National Building /Code requirements.

| JOB NAME:    |       | ITEMS                     | QUANTITY |
|--------------|-------|---------------------------|----------|
| JOB NUMBER:  |       | Guard Length: 12 ft.      |          |
| CONTRACTOR:  |       | Color:                    |          |
| ARCHITECT:   |       | Right End Cap:            |          |
| DEALER NAME: |       | Left End Cap:             |          |
| SIGNATURE:   | Date: | Outside Corner:           |          |
|              |       | Spacer: (every 16 inches) |          |