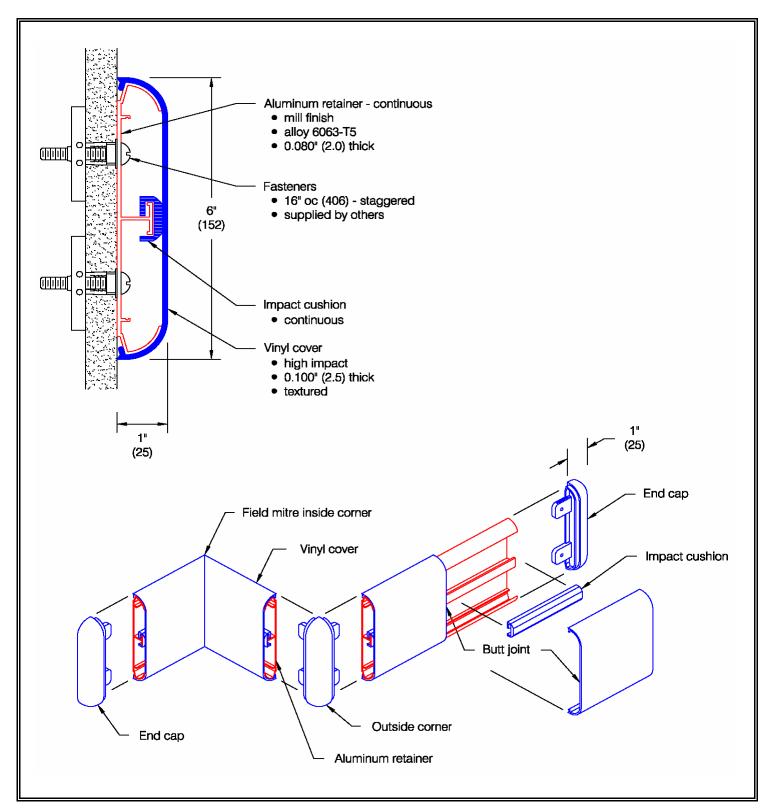

## ARAWAK® Wall Guard (WG-2106)

## ARAWAK® Wall Guard (WG-2106)

| Profile | Application | Shock<br>absorbing            | ADA<br>Compliance | Materials         | Flammability & smoke developed (ASTM E-84) |
|---------|-------------|-------------------------------|-------------------|-------------------|--------------------------------------------|
| Flat    | High abuse  | 25.4 ft.lbs/in.<br>ASTM D-256 | Yes               | Vinyl<br>Aluminum | Class A                                    |

Testing in accordance with NFPA 255 (ASTM E 84):

Class A Flame Spread Index: 5

Smoke Developed Index: 185

| Features:              | Finishes:                      |
|------------------------|--------------------------------|
| Class A fire rating    | Manufacturer's standard colors |
| Molded end caps        | Custom colors available        |
| Molded outside corners |                                |
| Stock length:          |                                |
| 12'-0" (3658 mm)       |                                |
| , ,                    |                                |
|                        |                                |

Wall Guard designs conform to OSHA, ANSI Life Safety, NFPA, BOCA, UBC, BOMA, ICBO, SBCCI, American Disabilities Act Accessibility Guidelines and all National Building /Code requirements.

| JOB NAME:    |       | ITEMS                     | QUANTITY |
|--------------|-------|---------------------------|----------|
| JOB NUMBER:  |       | Guard Length: 12 ft.      |          |
| CONTRACTOR:  |       | Color:                    |          |
| ARCHITECT:   |       | Right End Cap:            |          |
| DEALER NAME: |       | Left End Cap:             |          |
| SIGNATURE:   | Date: | Outside Corner:           |          |
|              |       | Spacer: (every 16 inches) |          |