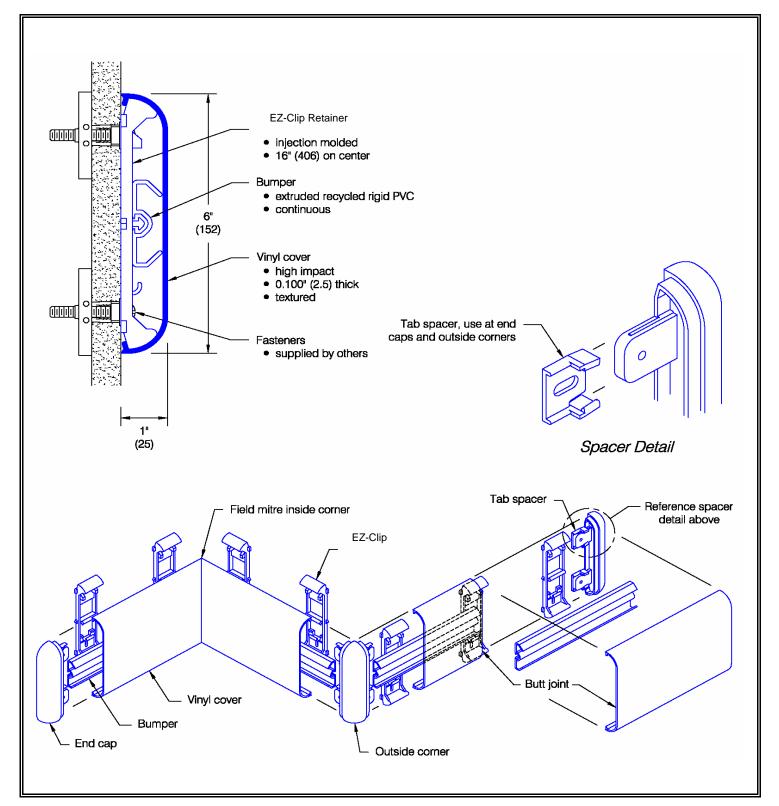

## ARAWAK<sup>®</sup> EZ-Clip Wall Guard (WG-2106)

| Profile | Application | Shock<br>absorbing            | ADA<br>Compliance | Materials | Flammability & smoke<br>developed (ASTM E-84) |
|---------|-------------|-------------------------------|-------------------|-----------|-----------------------------------------------|
| Flat    | High abuse  | 25.4 ft.lbs/in.<br>ASTM D-256 | Yes               | Vinyl     | Class A                                       |

Testing in accordance with NFPA 255 (ASTM E 84):

Class A Flame Spread Index: 5 Smoke Developed Index: 185

| Features:                                  | Finishes:                                          |
|--------------------------------------------|----------------------------------------------------|
| Class A fire rating                        | <ul> <li>Manufacturer's standard colors</li> </ul> |
| <ul> <li>Molded end caps</li> </ul>        | <ul> <li>Custom colors available</li> </ul>        |
| <ul> <li>Molded outside corners</li> </ul> |                                                    |
| Stock length:                              |                                                    |
| 12'-0" (3658 mm)                           |                                                    |
|                                            |                                                    |
|                                            |                                                    |

Wall Guard designs conform to OSHA, ANSI Life Safety, NFPA, BOCA, UBC, BOMA, ICBO, SBCCI, American Disabilities Act Accessibility Guidelines and all National Building /Code requirements.

| JOB NAME:    |       | ITEMS                      | QUANTITY |
|--------------|-------|----------------------------|----------|
| JOB NUMBER:  |       | Guard Length: 12 ft.       |          |
| CONTRACTOR:  |       | Color:                     |          |
| ARCHITECT:   |       | End Cap:                   |          |
| DEALER NAME: |       | Outside Corner:            |          |
| SIGNATURE:   | Date: | EZ-Clip System: (10 Clips) |          |