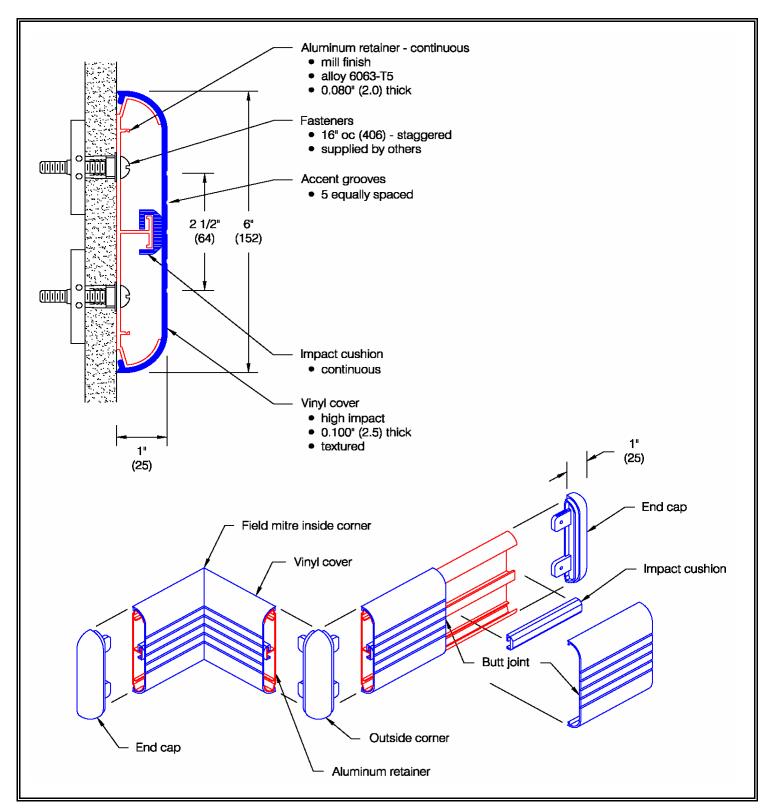

## ARAWAK® Wall Guard - Grooved (WG-2106)

## ARAWAK® Wall Guard - Grooved (WG-2106)

| Profile | Application | Shock absorbing               | ADA<br>Compliance | Materials         | Flammability & smoke developed (ASTM E-84) |
|---------|-------------|-------------------------------|-------------------|-------------------|--------------------------------------------|
| Flat    | High abuse  | 25.4 ft.lbs/in.<br>ASTM D-256 | Yes               | Vinyl<br>Aluminum | Class A                                    |

Testing in accordance with NFPA 255 (ASTM E 84):

Class A Flame Spread Index: 5

Smoke Developed Index: 185

| Features:                           | Finishes:                                          |
|-------------------------------------|----------------------------------------------------|
| Class A fire rating                 | <ul> <li>Manufacturer's standard colors</li> </ul> |
| <ul> <li>Molded end caps</li> </ul> | <ul> <li>Custom colors available</li> </ul>        |
| Molded outside corners              |                                                    |
| Stock length:                       |                                                    |
| 12'-0" (3658 mm)                    |                                                    |
| , ,                                 |                                                    |
|                                     |                                                    |

Wall Guard designs conform to OSHA, ANSI Life Safety, NFPA, BOCA, UBC, BOMA, ICBO, SBCCI, American Disabilities Act Accessibility Guidelines and all National Building /Code requirements.

| JOB NAME:    |       | ITEMS                     | QUANTITY |
|--------------|-------|---------------------------|----------|
| JOB NUMBER:  |       | Guard Length: 12 ft.      |          |
| CONTRACTOR:  |       | Color:                    |          |
| ARCHITECT:   |       | Right End Cap:            |          |
| DEALER NAME: |       | Left End Cap:             |          |
| SIGNATURE:   | Date: | Outside Corner:           |          |
|              |       | Spacer: (every 16 inches) |          |