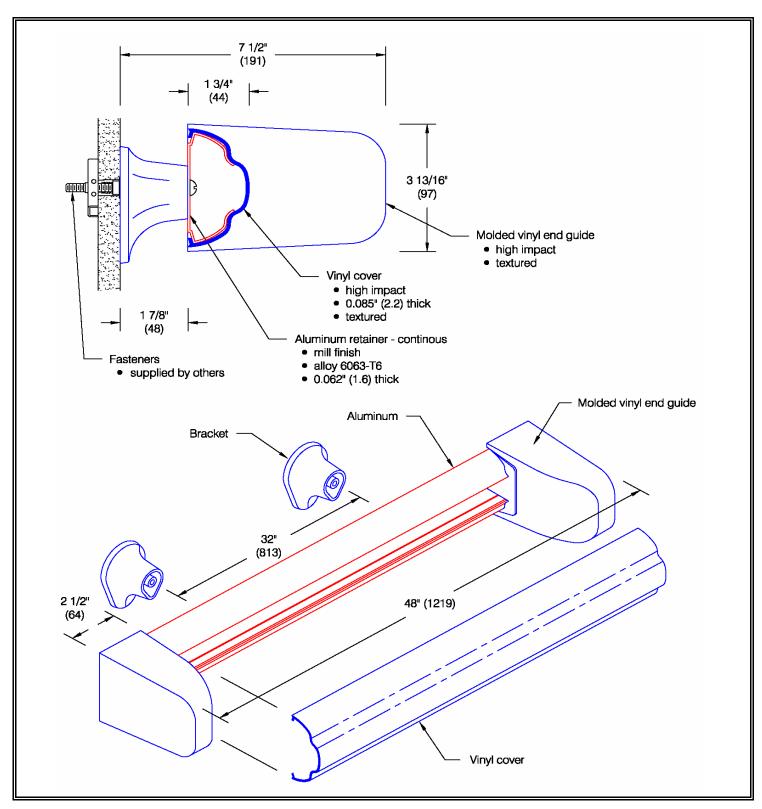

## SHOESHONE® Bed Locator (WG-2108)

## SHOESHONE® Bed Locator (WG-2108)

| Profile  | Application    | Shock           | ADA        | Materials | Flammability & smoke  |
|----------|----------------|-----------------|------------|-----------|-----------------------|
|          |                | absorbing       | Compliance |           | developed (ASTM E-84) |
| Sculpted | High abuse     | 25.4 ft.lbs/in. | Yes        | Vinyl     | Class A               |
|          | Med-high abuse | ASTM D-256      |            | Aluminum  |                       |
|          |                |                 |            |           |                       |

Class A Flame Spread Index: 5

Smoke Developed Index: 185

| Features:           | Finishes:                      |
|---------------------|--------------------------------|
| Class A fire rating | Manufacturer's standard colors |
| Molded end guides   | Custom colors available        |
| Stock length:       |                                |
| 4'-0" (1219 mm)     |                                |
|                     |                                |
|                     |                                |