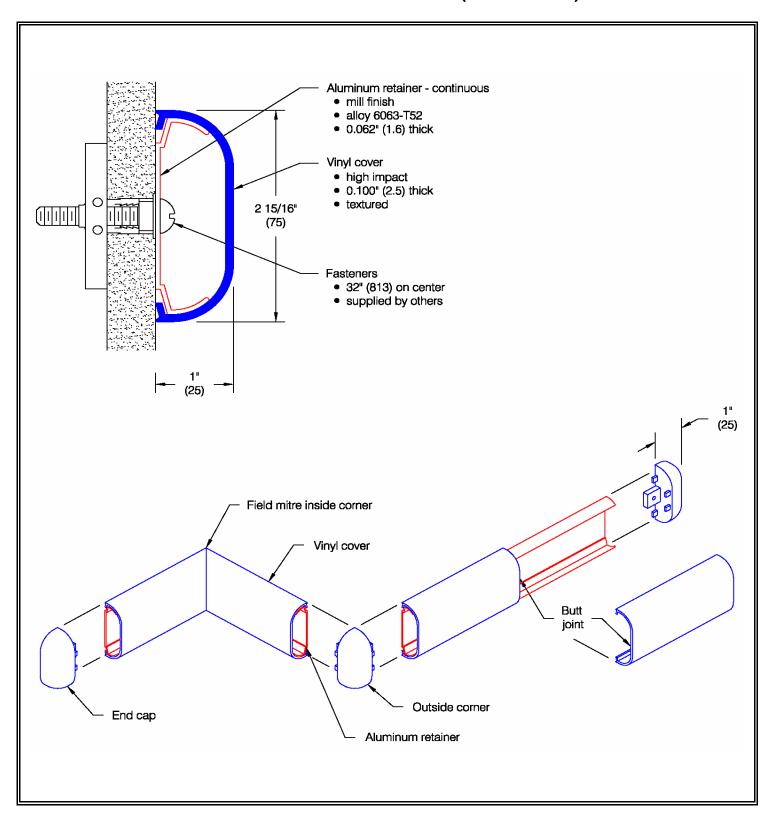

## NAVAJO® Wall Guard (WG-2169)

## NAVAJO® Wall Guard (WG-2169)

| Profile | Application | Shock absorbing | ADA<br>Compliance | Materials | Flammability & smoke developed (ASTM E-84) |
|---------|-------------|-----------------|-------------------|-----------|--------------------------------------------|
| Flat    | High abuse  | 25.4 ft.lbs/in. | Yes               | Vinyl     | Class A                                    |
|         |             | ASTM D-256      |                   | Aluminum  |                                            |
|         |             |                 |                   |           |                                            |

Testing in accordance with NFPA 255 (ASTM E 84):

Class A Flame Spread Index: 5

Smoke Developed Index: 185

| Features:              | Finishes:                      |
|------------------------|--------------------------------|
| Class A fire rating    | Manufacturer's standard colors |
| Molded end caps        | Custom colors available        |
| Molded outside corners |                                |
| Stock length:          |                                |
| 12'-0" (3658 mm)       |                                |
|                        |                                |
|                        |                                |