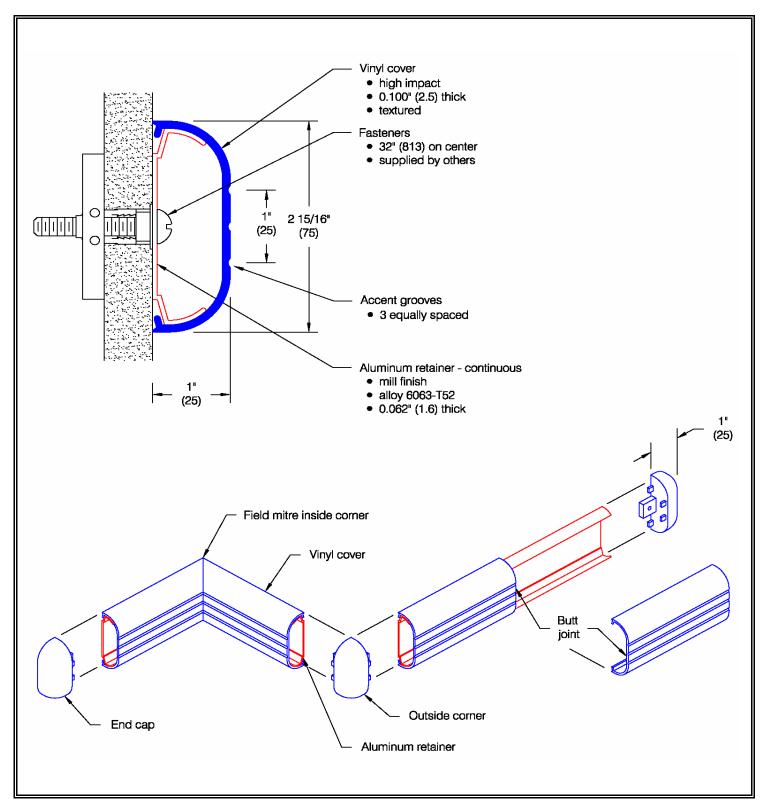

## CUSTOMER P.O. # NAVAJO<sup>®</sup> Wall Guard - Grooved (WG-2169)

## NAVAJO<sup>®</sup> Wall Guard - Grooved (WG-2169)

| Profile | Application | Shock<br>absorbing            | ADA<br>Compliance | Materials         | Flammability & smoke developed (ASTM E-84) |
|---------|-------------|-------------------------------|-------------------|-------------------|--------------------------------------------|
| Flat    | High abuse  | 25.4 ft.lbs/in.<br>ASTM D-256 | Yes               | Vinyl<br>Aluminum | Class A                                    |