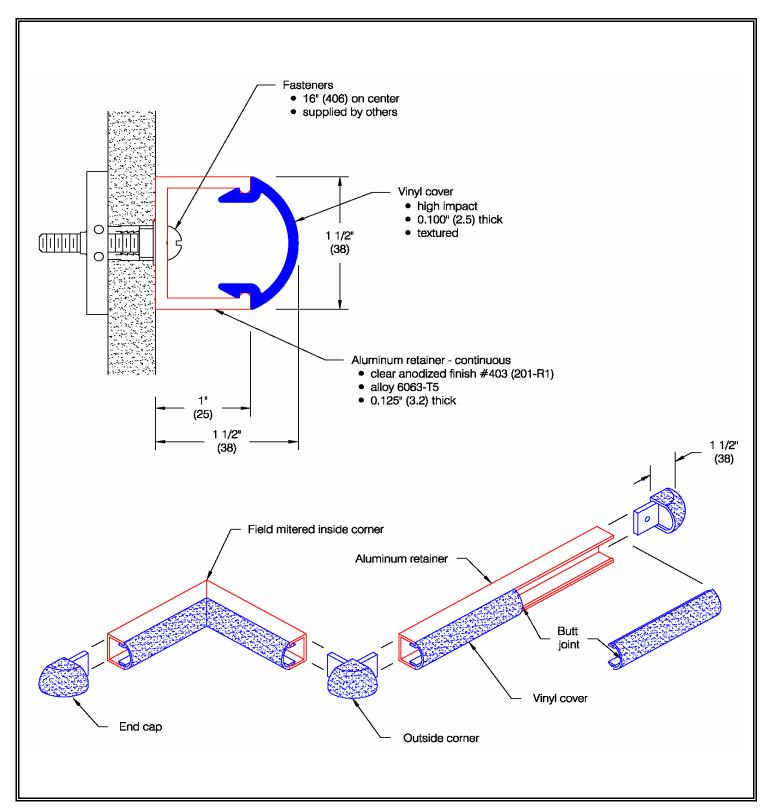

## ZUNI® Wall Guard (WG-2170)

## **ZUNI®** Wall Guard (WG-2170)

| Drofilo     | Application    | Shock           | ADA        | Motoriala | Flammability & smoke  |
|-------------|----------------|-----------------|------------|-----------|-----------------------|
| Frome       | Application    | absorbing       | Compliance | Materiais | developed (ASTM E-84) |
| Cylindrical | High abuse     | 25.4 ft.lbs/in. | Yes        | Vinyl     | Class A               |
|             | Med-high abuse | ASTM D-256      |            | Aluminum  |                       |
|             |                |                 |            |           |                       |

Testing in accordance with NFPA 255 (ASTM E 84):

Class A Flame Spread Index: 5

Smoke Developed Index: 185

| Features:                       | Finishes:                            |
|---------------------------------|--------------------------------------|
| Class A fire rating             | Vinyl cover                          |
| Matching molded end caps        | Available in limited standard colors |
| Matching molded outside corners | Custom colors available              |
| Stock length:                   |                                      |
| 12'-0" (3658 mm)                | Retainer                             |
| • Weight:                       | Clear anodized aluminum              |
| 0.6 lbs / lin. ft.              |                                      |
|                                 |                                      |
|                                 |                                      |