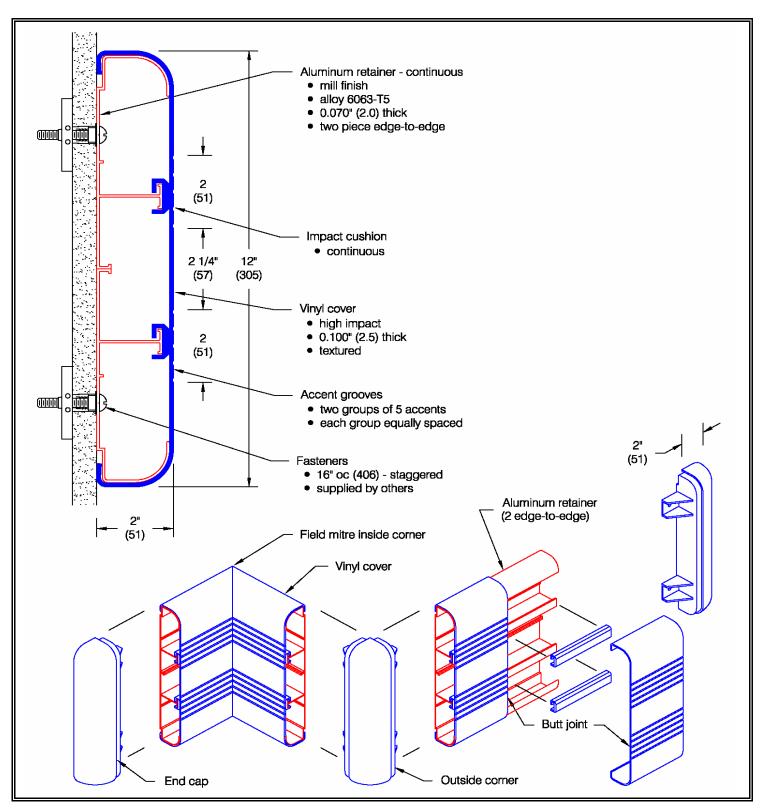

## CHOCTAW® Wall Guard (WG-2173)

## CHOCTAW® Wall Guard (WG-2173)

| Profile | Application | Shock<br>absorbing            | ADA<br>Compliance | Materials         | Flammability & smoke developed (ASTM E-84) |
|---------|-------------|-------------------------------|-------------------|-------------------|--------------------------------------------|
| Flat    | High abuse  | 25.4 ft.lbs/in.<br>ASTM D-256 | Yes               | Vinyl<br>Aluminum | Class A                                    |

Testing in accordance with NFPA 255 (ASTM E 84):

Class A Flame Spread Index: 5

Smoke Developed Index: 185

| Features:                           | Finishes:                      |
|-------------------------------------|--------------------------------|
| Class A fire rating                 | Manufacturer's standard colors |
| <ul> <li>Molded end caps</li> </ul> | Custom colors available        |
| Molded outside corners              |                                |
| Stock length:                       |                                |
| 12'-0" (3658 mm)                    |                                |
|                                     |                                |
|                                     |                                |