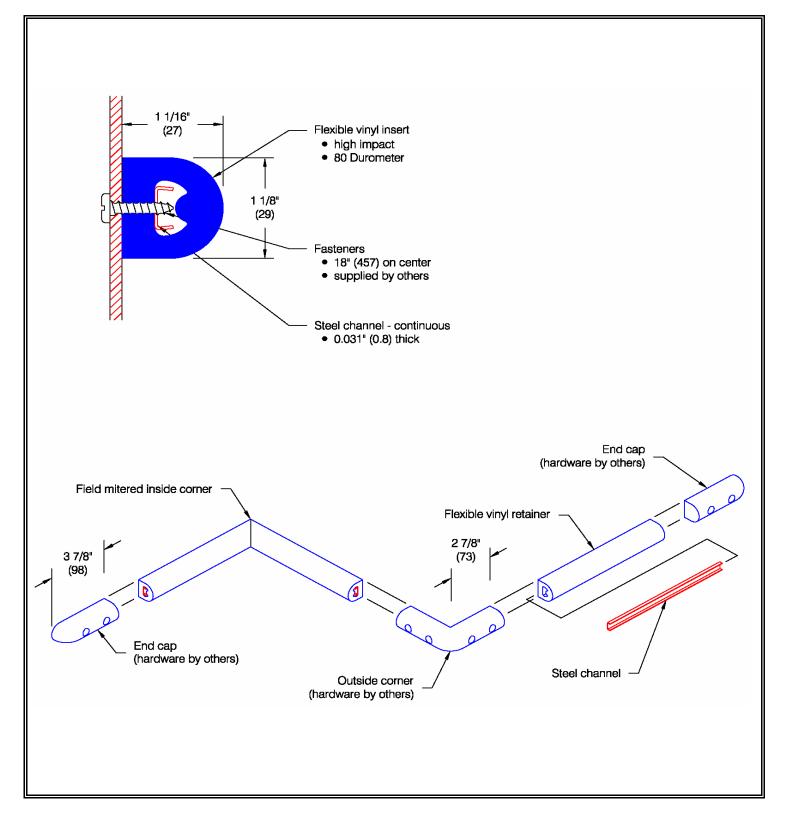

## CHEYENNE® Mini-Rail Wall Guard (WG-2174)

| Profile     | Application | Shock<br>absorbing | ADA<br>Compliance | Materials | Flammability & smoke<br>developed (ASTM E-84) |
|-------------|-------------|--------------------|-------------------|-----------|-----------------------------------------------|
| Cylindrical | High abuse  | 25.4 ft.lbs/in.    | Yes               | Vinyl     | Class A                                       |
|             |             | ASTM D-256         |                   | Steel     |                                               |

Testing in accordance with NFPA 255 (ASTM E 84):Class AFlame Spread Index: 5Smoke Developed Index: 185

| Features:                               | Finishes:                                                |
|-----------------------------------------|----------------------------------------------------------|
| <ul> <li>Class A fire rating</li> </ul> | <ul> <li>Available in limited standard colors</li> </ul> |
| <ul> <li>Molded end caps</li> </ul>     | <ul> <li>Custom colors available</li> </ul>              |
| Molded outside corners                  |                                                          |
| • Weight:                               |                                                          |
| 0.4 lbs./ft.                            |                                                          |
| Stock length:                           |                                                          |
| 12'-0" (3658 mm)                        |                                                          |
|                                         |                                                          |
|                                         |                                                          |