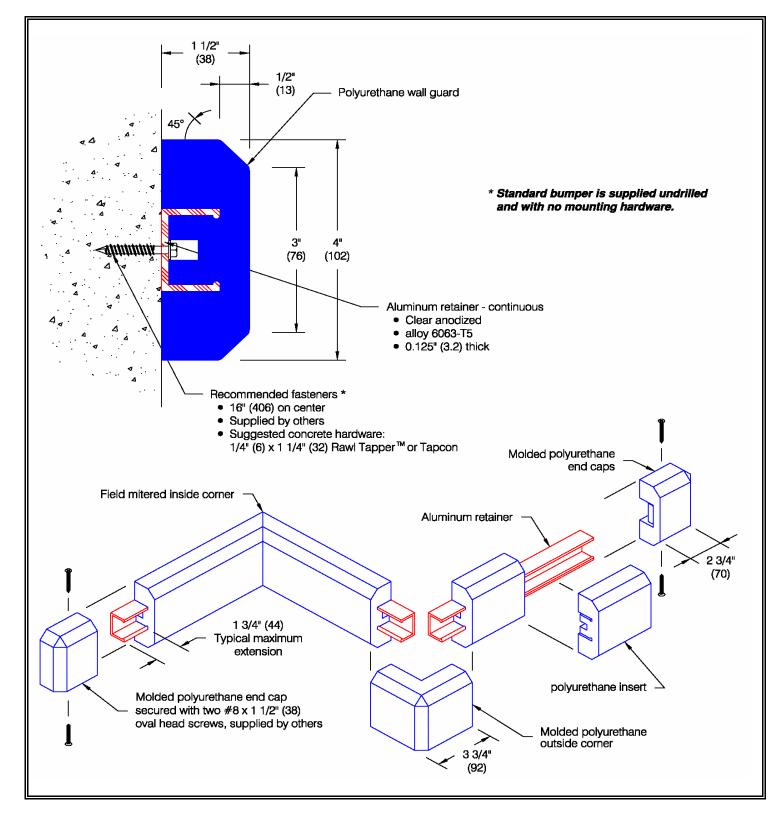

## MAYA® Wall Guard (WG-2176)

## MAYA<sup>®</sup> Wall Guard (WG-2176)

| Profile  | Application | Shock<br>absorbing            | ADA<br>Compliance | Material     | Flammability & smoke<br>developed (ASTM E-84) |
|----------|-------------|-------------------------------|-------------------|--------------|-----------------------------------------------|
| Sculpted | U           | 25.4 ft.lbs/in.<br>ASTM D-256 | N/A               | Polyurethane | N/A                                           |

| Features:                               | Features:                                             |  |  |
|-----------------------------------------|-------------------------------------------------------|--|--|
| <ul> <li>Molded polyurethane</li> </ul> | <ul> <li>Black polyurethane end cap</li> </ul>        |  |  |
| Durometer: 80                           | <ul> <li>Black polyurethane outside corner</li> </ul> |  |  |
| • Weight:                               |                                                       |  |  |
| 1.5 lbs./ft.                            | Standard Color:                                       |  |  |
| <ul> <li>Stock length:</li> </ul>       | (1)Black                                              |  |  |
| 8'-0" (2438 mm)                         |                                                       |  |  |
|                                         |                                                       |  |  |
|                                         |                                                       |  |  |