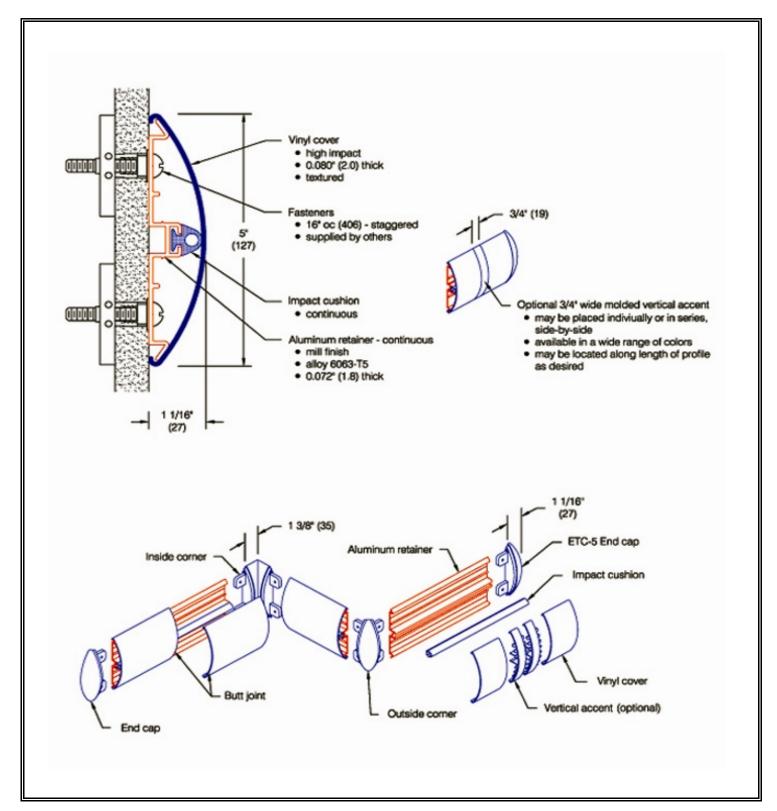

## KIOWA® Wall Guard (WG-2198)

## KIOWA® Wall Guard (WG-2198)

| Profile     | Application                                                                                                                                                                                                                                                                                                                                                                                                                                                                                                                                                                                                                                                                                                                                                                                                                                                                                                                                                                                                                                                                                                                                                                                                                                                                                                                                                                                                                                                                                                                                                                                                                                                                                                                                                                                                                                                                                                                                                                                                                                                                                                                    | Shock           | ADA        | Materials | Flammability & smoke  |
|-------------|--------------------------------------------------------------------------------------------------------------------------------------------------------------------------------------------------------------------------------------------------------------------------------------------------------------------------------------------------------------------------------------------------------------------------------------------------------------------------------------------------------------------------------------------------------------------------------------------------------------------------------------------------------------------------------------------------------------------------------------------------------------------------------------------------------------------------------------------------------------------------------------------------------------------------------------------------------------------------------------------------------------------------------------------------------------------------------------------------------------------------------------------------------------------------------------------------------------------------------------------------------------------------------------------------------------------------------------------------------------------------------------------------------------------------------------------------------------------------------------------------------------------------------------------------------------------------------------------------------------------------------------------------------------------------------------------------------------------------------------------------------------------------------------------------------------------------------------------------------------------------------------------------------------------------------------------------------------------------------------------------------------------------------------------------------------------------------------------------------------------------------|-----------------|------------|-----------|-----------------------|
|             |                                                                                                                                                                                                                                                                                                                                                                                                                                                                                                                                                                                                                                                                                                                                                                                                                                                                                                                                                                                                                                                                                                                                                                                                                                                                                                                                                                                                                                                                                                                                                                                                                                                                                                                                                                                                                                                                                                                                                                                                                                                                                                                                | absorbing       | Compliance |           | developed (ASTM E-84) |
| Cylindrical | Med-high abuse                                                                                                                                                                                                                                                                                                                                                                                                                                                                                                                                                                                                                                                                                                                                                                                                                                                                                                                                                                                                                                                                                                                                                                                                                                                                                                                                                                                                                                                                                                                                                                                                                                                                                                                                                                                                                                                                                                                                                                                                                                                                                                                 | 25.4 ft.lbs/in. | Yes        | Vinyl     | Class A               |
|             | , and the second | ASTM D-256      |            | Aluminum  |                       |
|             |                                                                                                                                                                                                                                                                                                                                                                                                                                                                                                                                                                                                                                                                                                                                                                                                                                                                                                                                                                                                                                                                                                                                                                                                                                                                                                                                                                                                                                                                                                                                                                                                                                                                                                                                                                                                                                                                                                                                                                                                                                                                                                                                |                 |            |           |                       |

Testing in accordance with NFPA 255 (ASTM E 84):

Class A Flame Spread Index: 5

Smoke Developed Index: 185

| Features:                               | Finishes:                                             |
|-----------------------------------------|-------------------------------------------------------|
| <ul> <li>Class A fire rating</li> </ul> | <ul> <li>Manufacturer's standard colors</li> </ul>    |
| <ul> <li>Molded end caps</li> </ul>     | <ul> <li>Custom colors available</li> </ul>           |
| Molded outside corners                  | <ul> <li>Molded vertical accents available</li> </ul> |
| Molded inside corners                   |                                                       |
| Stock length:                           |                                                       |
| 12'-0" (3658 mm)                        |                                                       |
| ,                                       |                                                       |
|                                         |                                                       |

Wall Guard designs conform to OSHA, ANSI Life Safety, NFPA, BOCA, UBC, BOMA, ICBO, SBCCI, American Disabilities Act Accessibility Guidelines and all National Building /Code requirements.

| JOB NAME:    |       | ITEMS                       | ITEMS QUANTITY |  |  |
|--------------|-------|-----------------------------|----------------|--|--|
| JOB NUMBER:  |       | Guard Length: 12 ft.        |                |  |  |
| CONTRACTOR:  |       | Color:                      |                |  |  |
| ARCHITECT:   |       | Design Accent:              |                |  |  |
| DEALER NAME: |       | End Cap:                    |                |  |  |
| SIGNATURE:   | Date: | Outside Corner:             |                |  |  |
|              |       | Inside Corner:              |                |  |  |
|              |       | Vertical Accent (Optional): |                |  |  |