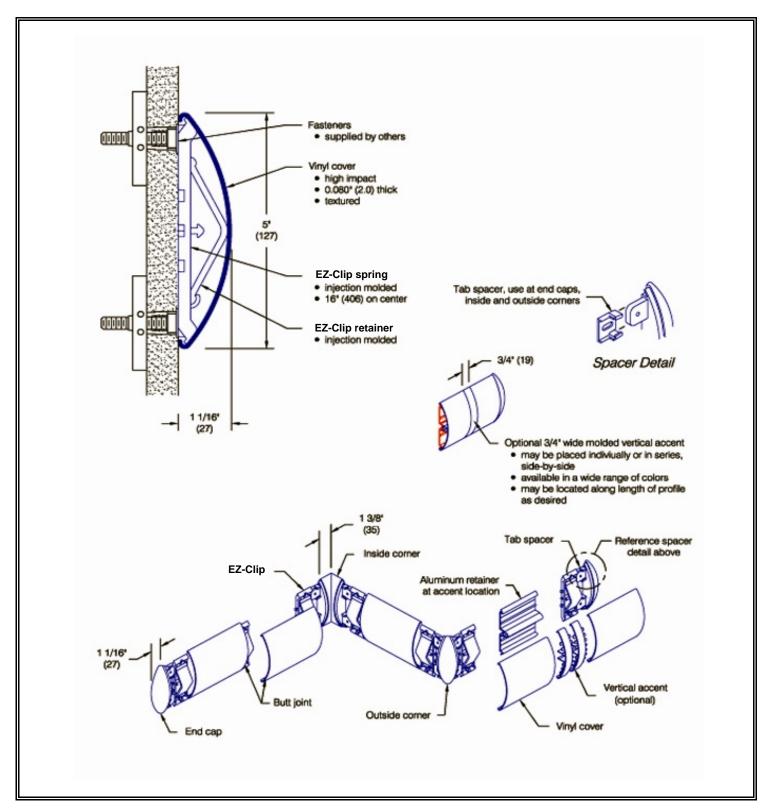

## KIOWA® EZ-Clip Wall Guard (WG-2178)

## KIOWA® EZ-Clip Wall Guard (WG-2178)

| Drofilo     | Application    | Shock           | ADA        | Materials | Flammability & smoke  |
|-------------|----------------|-----------------|------------|-----------|-----------------------|
| Fiome       | Application    | absorbing       | Compliance | Materiais | developed (ASTM E-84) |
| Cylindrical | Med-high abuse | 25.4 ft.lbs/in. | Yes        | Vinyl     | Class A               |
|             |                | ASTM D-256      |            | Aluminum  |                       |
|             |                |                 |            |           |                       |

Testing in accordance with NFPA 255 (ASTM E 84):

Class A Flame Spread Index: 5

Smoke Developed Index: 185

| Features:              | Finishes:                                             |  |
|------------------------|-------------------------------------------------------|--|
| Class A fire rating    | Manufacturer's standard colors                        |  |
| Molded end caps        | Custom colors available                               |  |
| Molded outside corners | <ul> <li>Molded vertical accents available</li> </ul> |  |
| Molded inside corners  |                                                       |  |
| Stock length:          |                                                       |  |
| 12'-0" (3658 mm)       |                                                       |  |
|                        |                                                       |  |
|                        |                                                       |  |