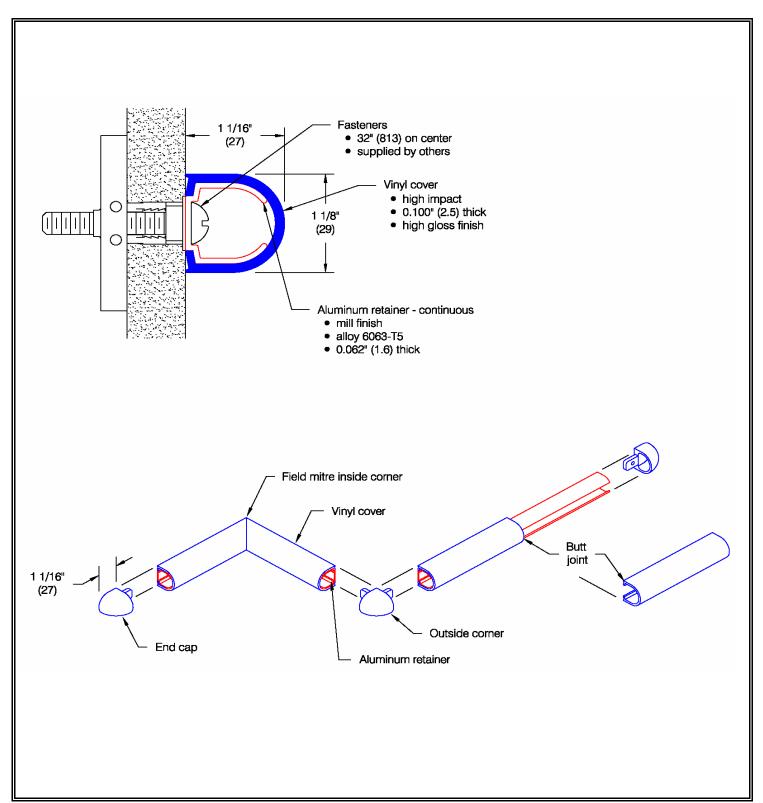

## SHAWNEE® Wall Guard (WG-2179)

## SHAWNEE® Wall Guard (WG-2179)

| Drofilo     | Application    | Shock           | ADA        | Matoriale   | Flammability & smoke  |
|-------------|----------------|-----------------|------------|-------------|-----------------------|
| Fiome       | Application    | absorbing       | Compliance | iviateriais | developed (ASTM E-84) |
| Cylindrical | High abuse     | 25.4 ft.lbs/in. | Yes        | Vinyl       | Class A               |
|             | Med-high abuse | ASTM D-256      |            | Aluminum    |                       |
|             |                |                 |            |             |                       |

Testing in accordance with NFPA 255 (ASTM E 84):

Class A Flame Spread Index: 5

Smoke Developed Index: 185

| Features:              | Finishes:                      |
|------------------------|--------------------------------|
| Class A fire rating    | Manufacturer's standard colors |
| Molded end caps        | Custom colors available        |
| Molded outside corners |                                |
| Stock length:          |                                |
| 12'-0" (3658 mm)       |                                |
| , ,                    |                                |
|                        |                                |