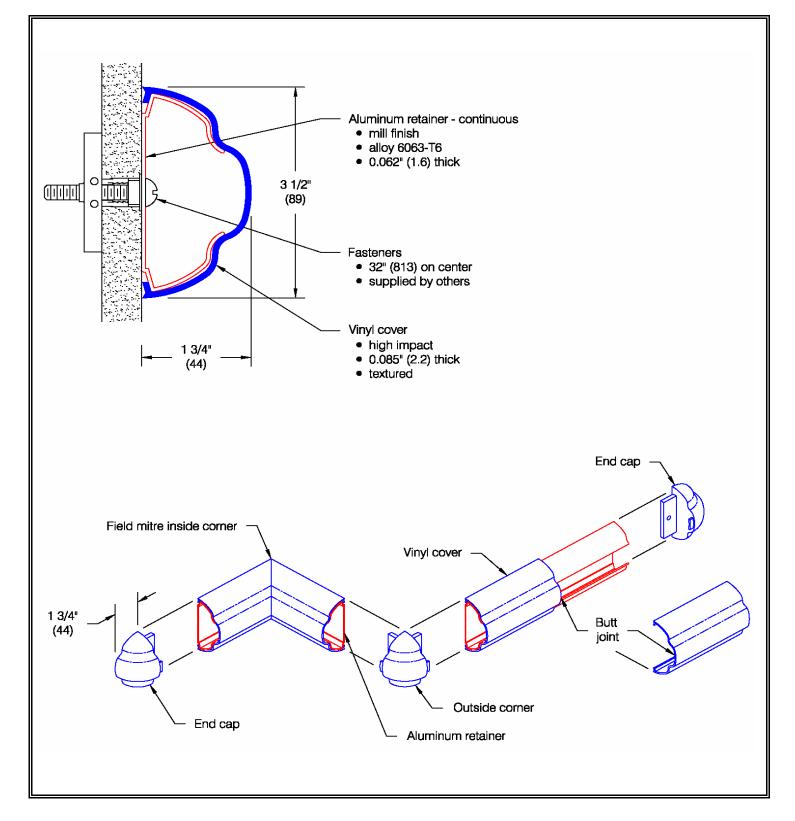

## AZTEC<sup>®</sup> Wall Guard (WG-2180)

## AZTEC<sup>®</sup> Wall Guard (WG-2180)

| Profile  | Application    | Shock<br>absorbing | ADA<br>Compliance | Materials | Flammability & smoke<br>developed (ASTM E-84) |
|----------|----------------|--------------------|-------------------|-----------|-----------------------------------------------|
| Sculpted | High abuse     | 25.4 ft.lbs/in.    | Yes               | Vinyl     | Class A                                       |
|          | Med-high abuse | ASTM D-256         |                   | Aluminum  |                                               |
|          |                |                    |                   |           |                                               |