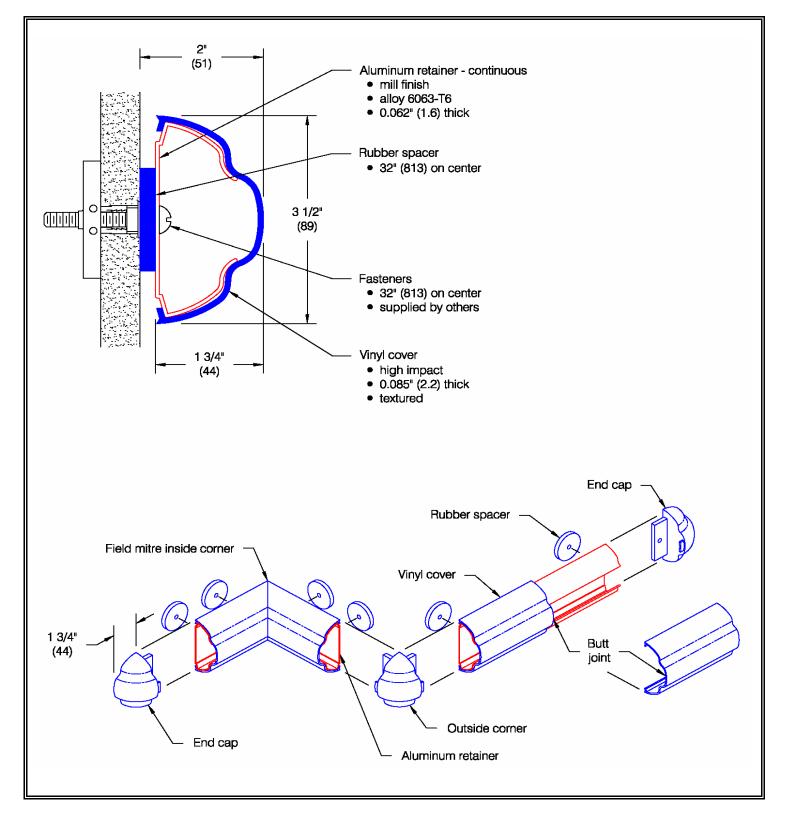

## AZTEC<sup>®</sup> Wall Guard (WG-2180) EXT

## AZTEC<sup>®</sup> Wall Guard (WG-2180) EXT

| Profile  | Application    | Shock<br>absorbing | ADA<br>Compliance | Materials | Flammability & smoke<br>developed (ASTM E-84) |
|----------|----------------|--------------------|-------------------|-----------|-----------------------------------------------|
| Sculpted | High abuse     | 25.4 ft.lbs/in.    | Yes               | Vinyl     | Class A                                       |
|          | Med-high abuse | ASTM D-256         |                   | Aluminum  |                                               |
|          | -              |                    |                   |           |                                               |