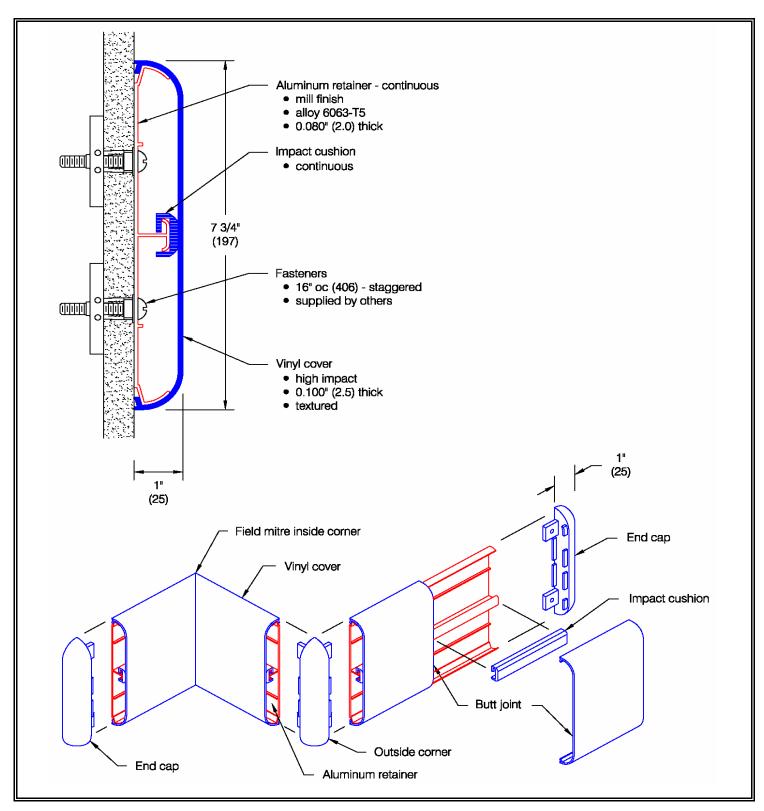

## POWHATAN® Wall Guard (WG-2181)

## **POWHATAN®** Wall Guard (WG-2181)

| Drofilo | Application | Shock           | ADA        | Motoriala | Flammability & smoke  |
|---------|-------------|-----------------|------------|-----------|-----------------------|
| Prome   | Application | absorbing       | Compliance | Materiais | developed (ASTM E-84) |
| Flat    | High abuse  | 25.4 ft.lbs/in. | Yes        | Vinyl     | Class A               |
|         |             | ASTM D-256      |            | Aluminum  |                       |
|         |             |                 |            |           |                       |

Class A Flame Spread Index: 5

Smoke Developed Index: 185

| Features:              | Finishes:                      |
|------------------------|--------------------------------|
| Class A fire rating    | Manufacturer's standard colors |
| Molded end caps        | Custom colors available        |
| Molded outside corners |                                |
| Stock length:          |                                |
| 12'-0" (3658 mm)       |                                |
| , ,                    |                                |
|                        |                                |

Wall Guard designs conform to OSHA, ANSI Life Safety, NFPA, BOCA, UBC, BOMA, ICBO, SBCCI, American Disabilities Act Accessibility Guidelines and all National Building /Code requirements.

| JOB NAME:   |       | ITEMS                | QUANTITY |
|-------------|-------|----------------------|----------|
| JOB NUMBER: |       | Guard Length: 12 ft. |          |
| CONTRACTOR: |       | Color:               |          |
| ARCHITECT:  |       | End Cap:             |          |
| DEALER:     |       | Outside Corner:      |          |
| SIGNATURE:  | Date: |                      |          |