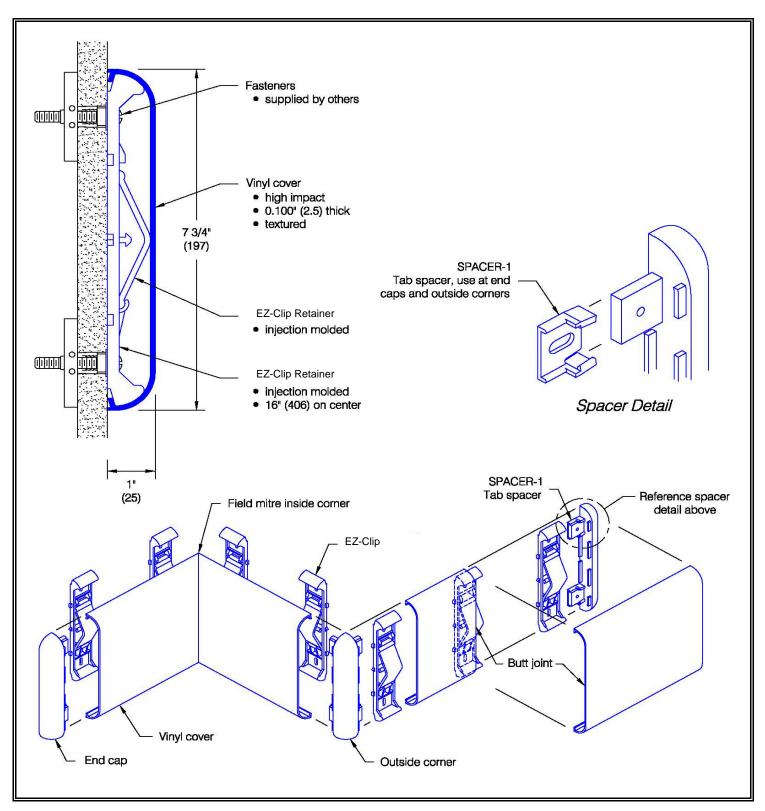

## POWHATAN® EZ-Clip Wall Guard (WG-2181)

## **POWHATAN® EZ-Clip Wall Guard (WG-2181)**

| Profile | Application | Shock<br>absorbing            | ADA<br>Compliance | Materials | Flammability & smoke developed (ASTM E-84) |
|---------|-------------|-------------------------------|-------------------|-----------|--------------------------------------------|
| Flat    | High abuse  | 25.4 ft.lbs/in.<br>ASTM D-256 | Yes               | Vinyl     | Class A                                    |

Testing in accordance with NFPA 255 (ASTM E 84):

Class A Flame Spread Index: 5

Smoke Developed Index: 185

| Features:              | Finishes:                      |
|------------------------|--------------------------------|
| Class A fire rated     | Manufacturer's standard colors |
| Molded end caps        | Custom colors available        |
| Molded outside corners |                                |
| Stock length:          |                                |
| 12'-0" (3658 mm)       |                                |
| , ,                    |                                |
|                        |                                |

Wall Guard designs conform to OSHA, ANSI Life Safety, NFPA, BOCA, UBC, BOMA, ICBO, SBCCI, American Disabilities Act Accessibility Guidelines and all National Building /Code requirements.

| JOB NAME:   |       | ITEMS                      | QUANTITY |  |
|-------------|-------|----------------------------|----------|--|
| JOB NUMBER: |       | Guard Length: 12 ft.       |          |  |
| CONTRACTOR: |       | Color:                     |          |  |
| ARCHITECT:  |       | End Cap:                   |          |  |
| DEALER:     |       | Outside Corner:            |          |  |
| SIGNATURE:  | Date: | EZ-Clip System: (10 Clips) |          |  |