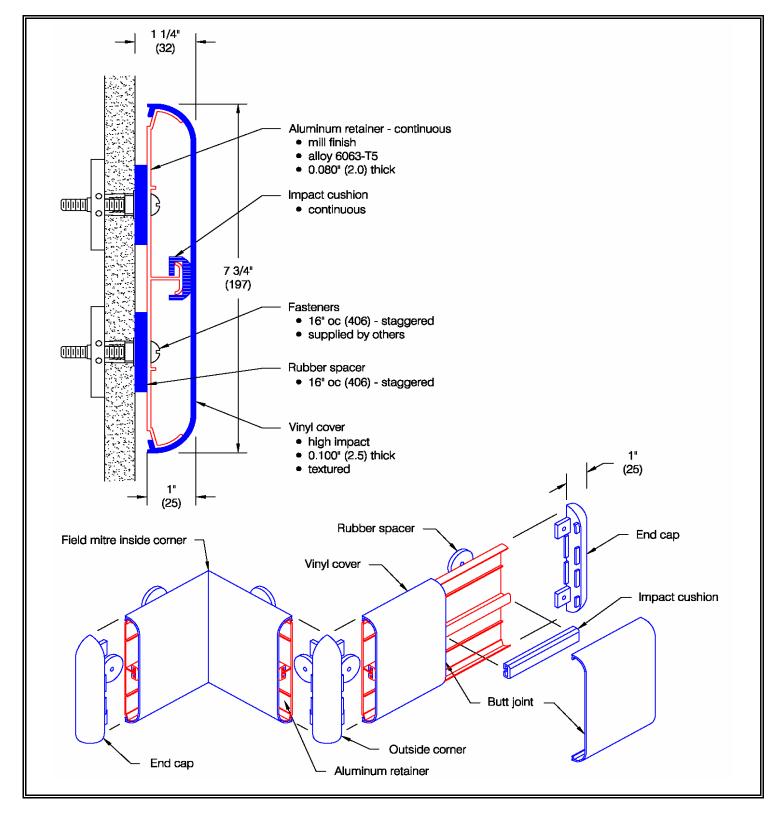

## POWHATAN<sup>®</sup> Wall Guard (WG-2181) EXT

| Profile | Application | Shock<br>absorbing            | ADA<br>Compliance |                   | Flammability & smoke<br>developed (ASTM E-84) |
|---------|-------------|-------------------------------|-------------------|-------------------|-----------------------------------------------|
| Flat    | High abuse  | 25.4 ft.lbs/in.<br>ASTM D-256 | Yes               | Vinyl<br>Aluminum | Class A                                       |
|         |             |                               |                   |                   |                                               |

Testing in accordance with NFPA 255 (ASTM E 84):

Class A Flame Spread Index: 5 Smoke Developed Index: 185

| Finishes:                                          |
|----------------------------------------------------|
| <ul> <li>Manufacturer's standard colors</li> </ul> |
| <ul> <li>Custom colors available</li> </ul>        |
|                                                    |
|                                                    |
|                                                    |
|                                                    |
|                                                    |
|                                                    |

Wall Guard designs conform to OSHA, ANSI Life Safety, NFPA, BOCA, UBC, BOMA, ICBO, SBCCI, American Disabilities Act Accessibility Guidelines and all National Building /Code requirements.

| JOB NAME:   |       | ITEMS QUAN           | NTITY |
|-------------|-------|----------------------|-------|
| JOB NUMBER: |       | Guard Length: 12 ft. |       |
| CONTRACTOR: |       | Color:               |       |
| ARCHITECT:  |       | Bracket Color:       |       |
| DEALER:     |       | Return:              |       |
| SIGNATURE:  | Date: | End Cap:             |       |
|             |       | Outside Corner:      |       |
|             |       | Spacer:              |       |
|             |       | Splice connector:    |       |