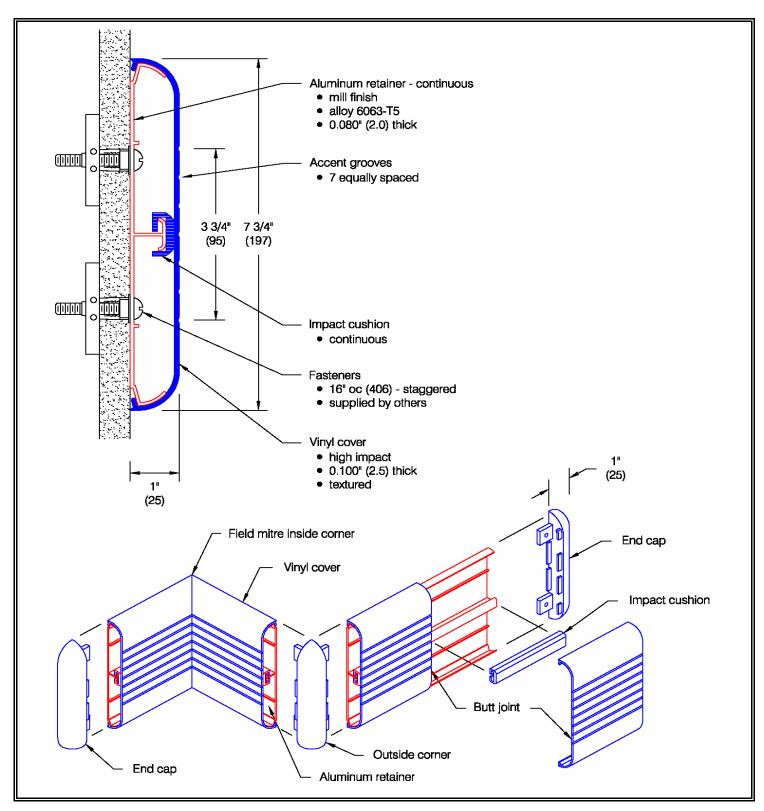

## POWHATAN® Wall Guard - Grooved (WG-2181)

## POWHATAN® Wall Guard - Grooved (WG-2181)

| Profile | Application | Shock<br>absorbing            | ADA<br>Compliance | Materials         | Flammability & smoke developed (ASTM E-84) |
|---------|-------------|-------------------------------|-------------------|-------------------|--------------------------------------------|
| Flat    | High abuse  | 25.4 ft.lbs/in.<br>ASTM D-256 | Yes               | Vinyl<br>Aluminum | Class A                                    |
|         |             | 7.01W B 200                   |                   | , administra      |                                            |

Testing in accordance with NFPA 255 (ASTM E 84):

Class A Flame Spread Index: 5

Smoke Developed Index: 185

| Features:                           | Finishes:                      |
|-------------------------------------|--------------------------------|
| Class A fire rating                 | Manufacturer's standard colors |
| <ul> <li>Molded end caps</li> </ul> | Custom colors available        |
| Molded outside corners              |                                |
| Stock length:                       |                                |
| 12'-0" (3658 mm)                    |                                |
|                                     |                                |
|                                     |                                |