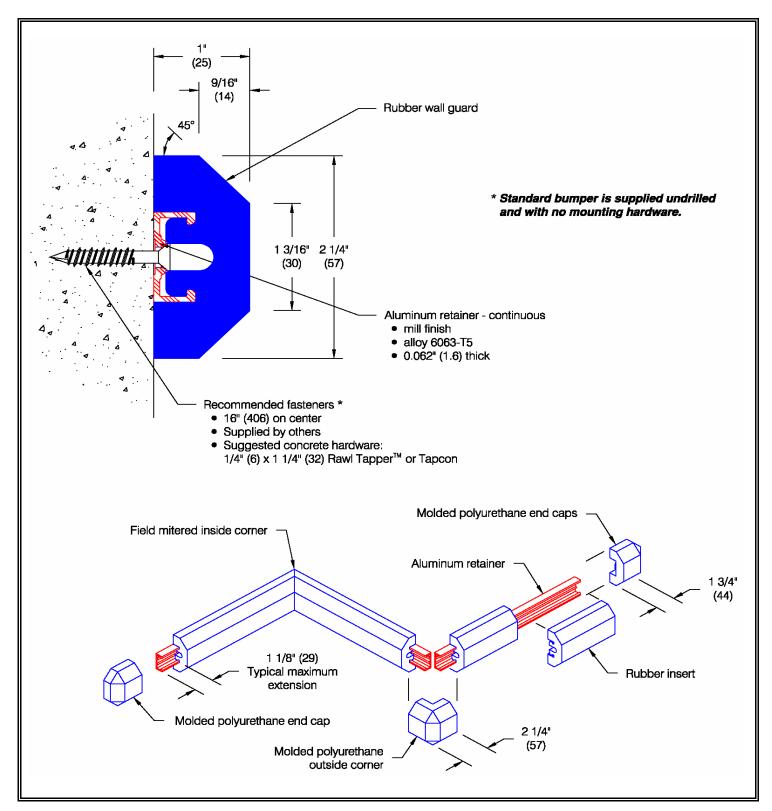

## ONEIDA® Wall Guard (WG-2185)

## ONEIDA® Wall Guard (WG-2185)

| Drofilo  | Application | Shock           | ADA        | Matorial    | Flammability & smoke  |
|----------|-------------|-----------------|------------|-------------|-----------------------|
| Flome    | Application | absorbing       | Compliance | wateriai    | developed (ASTM E-84) |
| Sculpted | High abuse  | 25.4 ft.lbs/in. | N/A        | EPDM Rubber | N/A                   |
|          |             | ASTM D-256      |            |             |                       |
|          |             |                 |            |             |                       |

| Features:                                                  | Features:                     |  |
|------------------------------------------------------------|-------------------------------|--|
| <ul> <li>Extruded EPDM rubber to RMA tolerances</li> </ul> | Black urethane end cap        |  |
| Durometer: 70                                              | Black urethane outside corner |  |
| Weight:                                                    |                               |  |
| 3.2 lbs./ft.                                               | Standard Color:               |  |
| Stock length:                                              | (1)Black                      |  |
| 12'-0" (3658 mm)                                           |                               |  |
|                                                            |                               |  |
|                                                            |                               |  |