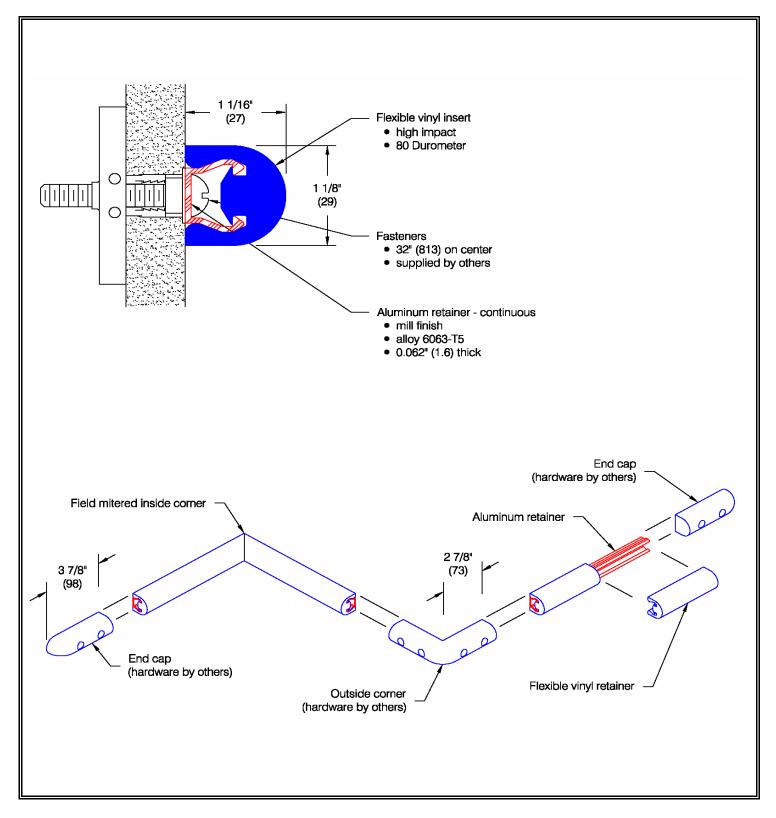

## CATAWBA® Wall Guard (WG-2186)

## CATAWBA® Wall Guard (WG-2186)

| Profile     | Application | Shock<br>absorbing            | ADA<br>Compliance | Materials      | Flammability & smoke<br>developed (ASTM E-84) |
|-------------|-------------|-------------------------------|-------------------|----------------|-----------------------------------------------|
| Cylindrical | High abuse  | 25.4 ft.lbs/in.<br>ASTM D-256 | Yes               | Vinyl<br>Steel | Class A                                       |

Testing in accordance with NFPA 255 (ASTM E 84):Class AFlame Spread Index: 5Smoke Developed Index: 185

| Features:                                  | Finishes:                                                |  |  |
|--------------------------------------------|----------------------------------------------------------|--|--|
| Class A fire rating                        | <ul> <li>Available in limited standard colors</li> </ul> |  |  |
| <ul> <li>Molded end caps</li> </ul>        | <ul> <li>Custom colors available</li> </ul>              |  |  |
| <ul> <li>Molded outside corners</li> </ul> |                                                          |  |  |
| • Weight:                                  |                                                          |  |  |
| 1 lb./ft.                                  |                                                          |  |  |
| Stock length:                              |                                                          |  |  |
| 12'-0" (3658 mm)                           |                                                          |  |  |
|                                            |                                                          |  |  |
|                                            |                                                          |  |  |