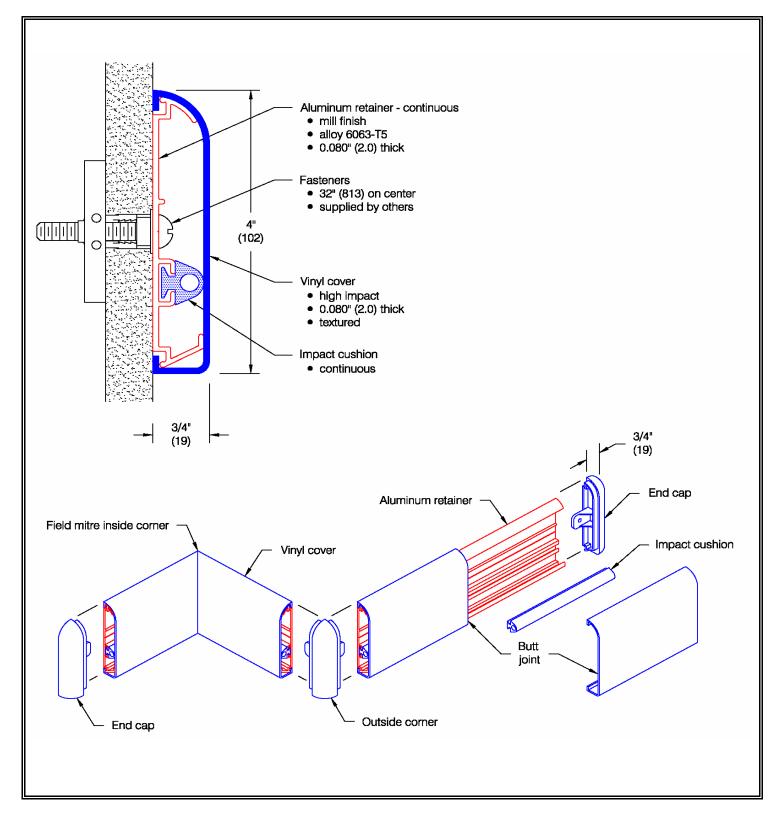

## CHICKASAW<sup>®</sup> Wall Guard (WG-2189)

## CHICKASAW<sup>®</sup> Wall Guard (WG-2189)

| Profile | Application | Shock<br>absorbing            | ADA<br>Compliance |                   | Flammability & smoke<br>developed (ASTM E-84) |
|---------|-------------|-------------------------------|-------------------|-------------------|-----------------------------------------------|
| Flat    | High abuse  | 25.4 ft.lbs/in.<br>ASTM D-256 | Yes               | Vinyl<br>Aluminum | Class A                                       |
|         |             |                               |                   |                   |                                               |