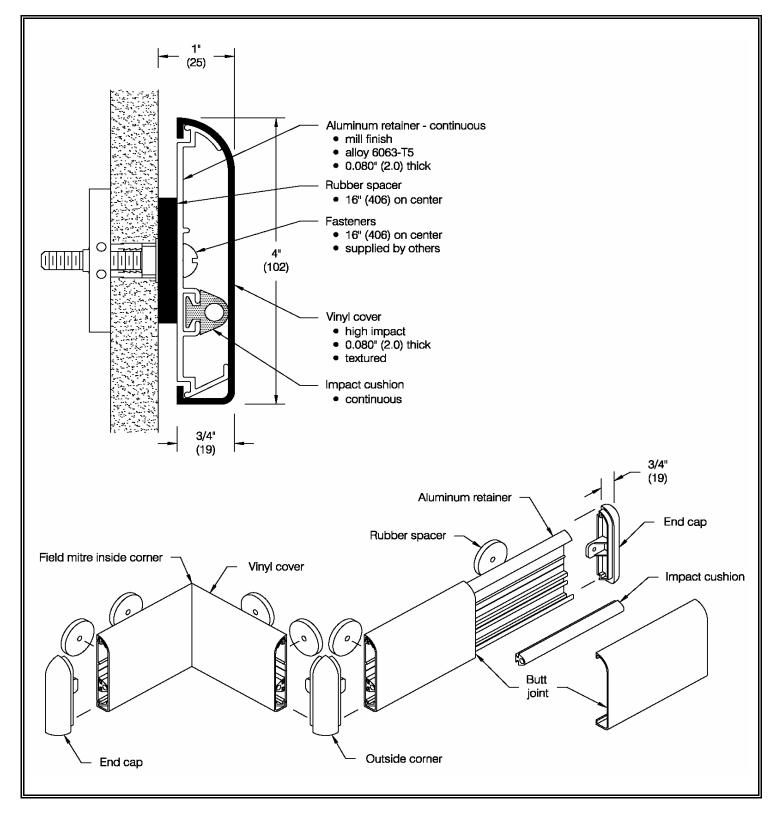

## CHICKASAW<sup>®</sup> Wall Guard (WG-2189) *EXT*

| Profile | Application | Shock<br>absorbing            | ADA<br>Compliance |                   | Flammability & smoke<br>developed (ASTM E-84) |
|---------|-------------|-------------------------------|-------------------|-------------------|-----------------------------------------------|
| Flat    | High abuse  | 25.4 ft.lbs/in.<br>ASTM D-256 | Yes               | Vinyl<br>Aluminum | Class A                                       |

Wall Guard designs conform to OSHA, ANSI Life Safety, NFPA, BOCA, UBC, BOMA, ICBO, SBCCI, American Disabilities Act Accessibility Guidelines and all National Building /Code requirements.

| JOB NAME:    |       | ITEMS                     | QUANTITY |
|--------------|-------|---------------------------|----------|
| JOB NUMBER:  |       | Guard Length: 12 ft.      |          |
| CONTRACTOR:  |       | Color:                    |          |
| ARCHITECT:   |       | Right End Cap:            |          |
| DEALER NAME: |       | Left End Cap:             |          |
| SIGNATURE:   | Date: | Outside Corner:           |          |
|              |       | Spacer: (every 16 inches) |          |