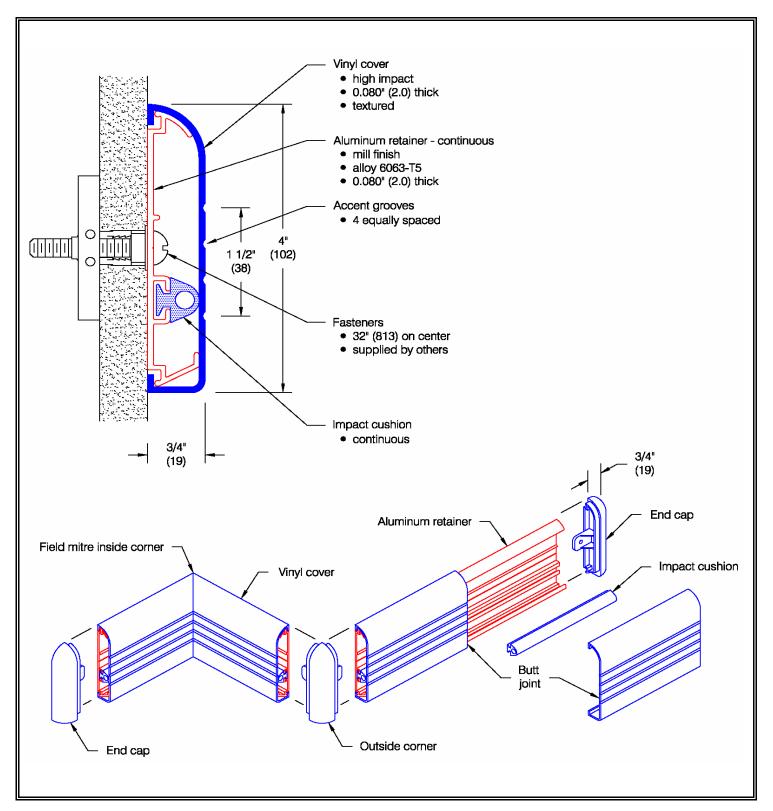

## CUSTOMER P.O. # CHICKASAW<sup>®</sup> Wall Guard - Grooved (WG-2189)

## CHICKASAW<sup>®</sup> Wall Guard - Grooved (WG-2189)

| Profile | Application | Shock<br>absorbing            | ADA<br>Compliance |                   | Flammability & smoke<br>developed (ASTM E-84) |
|---------|-------------|-------------------------------|-------------------|-------------------|-----------------------------------------------|
| Flat    | High abuse  | 25.4 ft.lbs/in.<br>ASTM D-256 | Yes               | Vinyl<br>Aluminum | Class A                                       |

Testing in accordance with NFPA 255 (ASTM E 84):

Class A Flame Spread Index: 5 Smoke Developed Index: 185

| Features:                                  | Finishes:                                          |
|--------------------------------------------|----------------------------------------------------|
| Class A fire rating                        | <ul> <li>Manufacturer's standard colors</li> </ul> |
| <ul> <li>Molded end caps</li> </ul>        | <ul> <li>Custom colors available</li> </ul>        |
| <ul> <li>Molded outside corners</li> </ul> |                                                    |
| Stock length:                              |                                                    |
| 12'-0" (3658 mm)                           |                                                    |
|                                            |                                                    |
|                                            |                                                    |