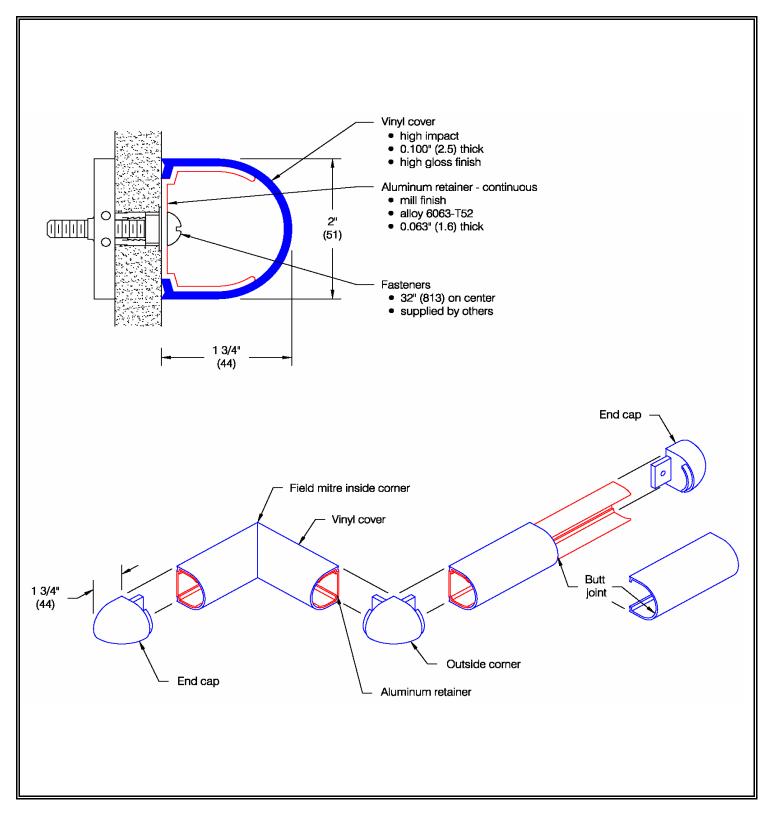

## IROQUOIS<sup>®</sup> Wall Guard (WG-2197)

## IROQUOIS<sup>®</sup> Wall Guard (WG-2197)

| Profile     | Application    | Shock<br>absorbing | ADA<br>Compliance | Materials | Flammability & smoke<br>developed (ASTM E-84) |
|-------------|----------------|--------------------|-------------------|-----------|-----------------------------------------------|
| Cylindrical | High abuse     | 25.4 ft.lbs/in.    | Yes               | Vinyl     | Class A                                       |
|             | Med-high abuse | ASTM D-256         |                   | Aluminum  |                                               |
|             |                |                    |                   |           |                                               |

Testing in accordance with NFPA 255 (ASTM E 84):

Class A Flame Spread Index: 5 Smoke Developed Index: 185

| Features:                                  | Finishes:                                          |
|--------------------------------------------|----------------------------------------------------|
| Class A fire rating                        | <ul> <li>Manufacturer's standard colors</li> </ul> |
| <ul> <li>Molded end caps</li> </ul>        | <ul> <li>Custom colors available</li> </ul>        |
| <ul> <li>Molded outside corners</li> </ul> |                                                    |
| Stock length:                              |                                                    |
| 12'-0" (3658 mm)                           |                                                    |
|                                            |                                                    |
|                                            |                                                    |